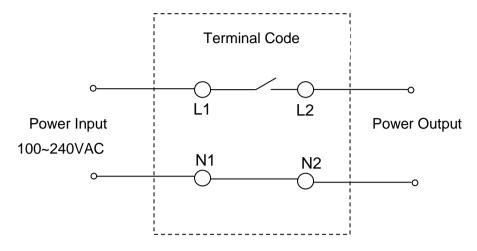

## Wiring Diagram:

## **Application Note:**

- 1. Wire up the Keycard Switch as shown in the wiring diagram, ensure that the connections are properly tightened, use ferrule on wire if the wire size is not within the recommended.
- 2. After installation, power up the Keycard switch, after a short warm-up time, the output is on, after a delay of ~30 seconds, the output is cut off, the unit now enter a standby mode.
- 3. To activate the output, user slots in the card. To cut off the output (power), pull out the card. After a delay of ~30 seconds, output (power) will be automatically cut off.