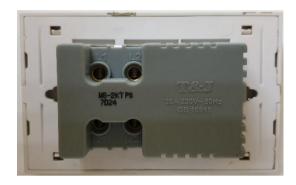

| Product Code | Description                                       |
|--------------|---------------------------------------------------|
| W6-2KT       | 20A 100-240VAC Keycard Switch with Time-Off Delay |



W6-2KT-PS



Product back view

## **Technical Specification**

Rated supply voltage: 100-240VAC

• Output Relay: 20A

Recommended wire size:
4mm² - 6mm²

Off-delay time: 35±10 sec

Card detection type:
Mechanical (micro-switch)

Dimensions:

115 x 72 x 8mm (WxHxD)

• Fix Center: 83.3mm

• Fix Screw: 6# (32) x 20±

Mounting box: >35mm depth

 W111, flush mounting, plastic (101x67x50mm) (WxHxD)

• Comply to standards:

IEC60669-1 GB16915





## Wiring Diagram:



## **Application Note:**

- 1. Wire up the Keycard Switch as shown in the wiring diagram, ensure that the connections are properly tightened, use ferrule on wire if the wire size is not within the recommended.
- 2. After installation, power up the Keycard switch, after a short warm-up time, the output is on, after a delay of ~30 seconds, the