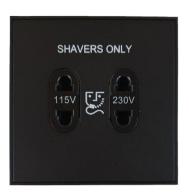

GC8568-BSBL face plate

GC8568 back view

Transformer

Transformer back view

## Wiring illustration

| Product Code                                              | Colour                                                                        |  |
|-----------------------------------------------------------|-------------------------------------------------------------------------------|--|
| GC8568-BFSS                                               | Black Interior, Stainless Steel, Fingerprint Proof, Statin Nickel             |  |
| GC8568-BFMR                                               | Black Interior, Electroplated with Matt Brass, Fingerprint Proof, Satin Brass |  |
| GC8568-BSBL                                               | Black Interior, Matt Black                                                    |  |
| For other colour, please contact T&J Sales representative |                                                                               |  |