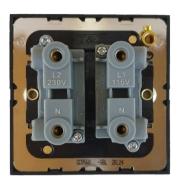

| Product Code | Description                                          |
|--------------|------------------------------------------------------|
| GC8568       | 115/230V 20VA Shaver unit with isolating transformer |



GC8568-BSBL face plate



GC8568 back view



Transformer



Transformer back view

## **Technical Specification**

- Rated output voltage: 115/230VAC, 50/60Hz
- Rated power: 20VA
- Rated supply voltage:
  230V 50/60Hz, 0.2A max.
- · built-in overload and short-circuit protection
- with safety shutter (socket cover)
- · with isolating transformer



## **Technical Specification**

GC8568 faceplate:

Dimensions: 86 x 86 x 26.5 (WxHxD)

Fix Center: 60.3mm

Fix Screw: M3.5 x 0.6 x 30mm±

Mounting box: > 35mm

o R1150, flush mounting, plastic 80 x 80 x 48.4 mm (WxHxD)

o M1247, flush mounting, metal 79 x 73 x 47 mm (WxHxD)

Transformer:

Dimensions: 56.9 x 67.1 x 64.8 (WxHxD)

Recommended wire size:

2.5mm<sup>2</sup> - 4mm<sup>2</sup>

Comply to standards:

BS EN 61558-2-5

## Wiring illustration



| Product Code