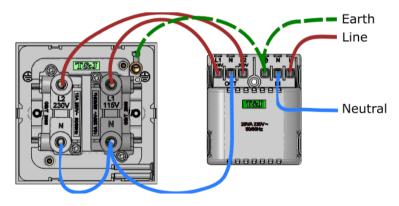

## Wiring illustration

| Product Code                                              | Colour                                                                        |  |
|-----------------------------------------------------------|-------------------------------------------------------------------------------|--|
| GC8568-BFSS                                               | Black Interior, Stainless Steel, Fingerprint Proof, Statin Nickel             |  |
| GC8568-BFMR                                               | Black Interior, Electroplated with Matt Brass, Fingerprint Proof, Satin Brass |  |
| GC8568-BSBL                                               | Black Interior, Matt Black                                                    |  |
| For other colour, please contact T&J Sales representative |                                                                               |  |