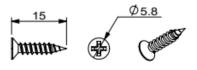

## **Technical Specification**

- Switch Plate for Lutron Pico Keypad
- Dimensions: 86 x 86 x 10mm (WxHxD)
- Surface mount
- Fix Screw: Ø5.8 x 15mm

<u>Titanium</u>

| Product Code                                               | Colour          |  |
|------------------------------------------------------------|-----------------|--|
| GC1501-FSS                                                 | Stainless Steel |  |
| GC1501-SGE                                                 | Dark Gunmetal   |  |
| GC1501-SBL                                                 | Matt Black      |  |
| GC1501-QB                                                  | Antique Brass   |  |
| GC1501-QZ                                                  | Antique Bronze  |  |
| For other colours, please contact T&J Sales representative |                 |  |