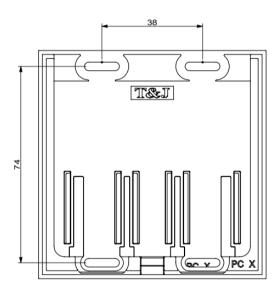

| Product Code | Description                |
|--------------|----------------------------|
| GC1501       | Frame for 1 Column Key Pad |



Frame Front View (Without Keypad)



Frame Back View (Without Keypad)







Frame Dimensions

## **Technical Specification**

- Switch Plate for Lutron Pico Keypad
- Dimensions: 86 x 86 x 10mm (WxHxD)
- Surface mount
- Fix Screw: Ø5.8 x 15mm





<u>Titanium</u>

| Product Code                                               | Colour          |  |
|------------------------------------------------------------|-----------------|--|
| GC1501-FSS                                                 | Stainless Steel |  |
| GC1501-SGE                                                 | Dark Gunmetal   |  |
| GC1501-SBL                                                 | Matt Black      |  |
| GC1501-QB                                                  | Antique Brass   |  |
| GC1501-QZ                                                  | Antique Bronze  |  |
| For other colours, p