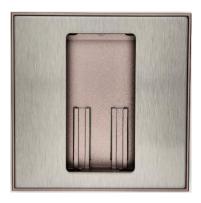

| Product Code | Description                |
|--------------|----------------------------|
| GC1501       | Frame for 1 Column Key Pad |

Frame Front View (Without Keypad)

Frame Back View (Without Keypad)