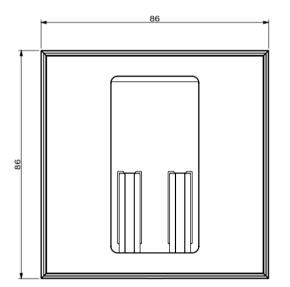

Frame Dimensions

## **Technical Specification**

- Switch Plate for Lutron Pico Keypad
- Dimensions: 86 x 86 x 10mm (WxHxD)
- Surface mount
- Fix Screw: Ø5.8 x 15mm

<u>Titanium</u>

| Product Code                                               | Colour          |  |
|------------------------------------------------------------|-----------------|--|
| GC1501-FSS                                                 | Stainless Steel |  |
| GC1501-SGE                                                 | Dark Gunmetal   |  |
| GC1501-SBL                                                 | Matt Black      |  |
| GC1501-QB                                                  | Antique Brass   |  |
| GC1501-QZ                                                  | Antique Bronze  |  |
| For other colours, please contact T&J Sales representative |                 |  |