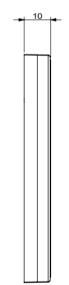

Frame Dimensions

## **Technical Specification**

- Switch Plate for Lutron Pico Keypad
- Dimensions: 86 x 86 x 10mm (WxHxD)
- Surface mount
- Fix Screw: Ø5.8 x 15mm

<u>Titanium</u>

| Product Code                                               | Colour          |  |
|------------------------------------------------------------|-----------------|--|
| GC1501-FSS                                                 | Stainless Steel |  |
| GC1501-SGE                                                 | Dark Gunmetal   |  |
| GC1501-SBL                                                 | Matt Black      |  |
| GC1501-QB                                                  | Antique Brass   |  |
| GC1501-QZ                                                  | Antique Bronze  |  |
| For other colours, please contact T&J Sales representative |                 |  |