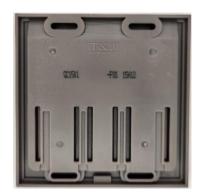

| Product Code | Description                |
|--------------|----------------------------|
| GC1501       | Frame for 1 Column Key Pad |

Frame Front View (Without Keypad)

Frame Back View (Without Keypad)