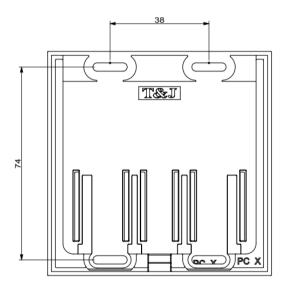

| Product Code | Description                |
|--------------|----------------------------|
| GC1502       | Frame for 2 Column Key Pad |



Frame Front View (Without Keypad)



Frame Back View (Without Keypad)







Frame Dimensions

## **Technical Specification**

- Switch Plate for Lutron Pico Keypad
- Dimensions: 86 x 86 x 10mm (WxHxD)
- Surface mount
- Fix Screw: Ø5.8 x 15mm





<u>Titanium</u>

| Product Code                                               | Colour          |  |
|------------------------------------------------------------|-----------------|--|
| GC1502-FSS                                                 | Stainless Steel |  |
| GC1502-SGE                                                 | Dark Gunmetal   |  |
| GC1502-SBL                                                 | Matt Black      |  |
| GC1502-QB                                                  | Antique Brass   |  |
| GC1502-QZ                                                  | Antique Bronze  |  |
| For other colours, p