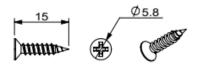

## **Technical Specification**

- Switch Plate for Lutron Pico Keypad
- Dimensions: 86 x 86 x 10mm (WxHxD)
- Surface mount
- Fix Screw: Ø5.8 x 15mm

<u>Titanium</u>

| Product Code                                               | Colour          |  |
|------------------------------------------------------------|-----------------|--|
| GC1502-FSS                                                 | Stainless Steel |  |
| GC1502-SGE                                                 | Dark Gunmetal   |  |
| GC1502-SBL                                                 | Matt Black      |  |
| GC1502-QB                                                  | Antique Brass   |  |
| GC1502-QZ                                                  | Antique Bronze  |  |
| For other colours, please contact T&J Sales representative |                 |  |