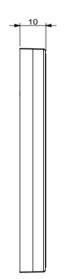

Frame Dimensions

## **Technical Specification**

- Switch Plate for Lutron Pico Keypad
- Dimensions: 86 x 86 x 10mm (WxHxD)
- Surface mount
- Fix Screw: Ø5.8 x 15mm

<u>Titanium</u>

| Product Code                                               | Colour          |  |
|------------------------------------------------------------|-----------------|--|
| GC1502-FSS                                                 | Stainless Steel |  |
| GC1502-SGE                                                 | Dark Gunmetal   |  |
| GC1502-SBL                                                 | Matt Black      |  |
| GC1502-QB                                                  | Antique Brass   |  |
| GC1502-QZ                                                  | Antique Bronze  |  |
| For other colours, please contact T&J Sales representative |                 |  |