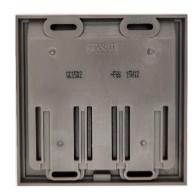

| Product Code | Description                |
|--------------|----------------------------|
| GC1502       | Frame for 2 Column Key Pad |

Frame Front View (Without Keypad)

Frame Back View (Without Keypad)