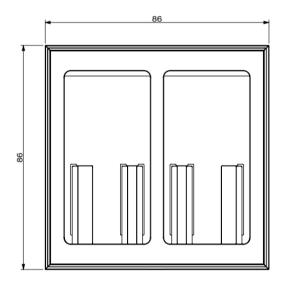

Frame Dimensions

## **Technical Specification**

- Switch Plate for Lutron Pico Keypad
- Dimensions: 86 x 86 x 10mm (WxHxD)
- Surface mount
- Fix Screw: Ø5.8 x 15mm

<u>Titanium</u>

| Product Code                                               | Colour          |  |
|------------------------------------------------------------|-----------------|--|
| GC1502-FSS                                                 | Stainless Steel |  |
| GC1502-SGE                                                 | Dark Gunmetal   |  |
| GC1502-SBL                                                 | Matt Black      |  |
| GC1502-QB                                                  | Antique Brass   |  |
| GC1502-QZ                                                  | Antique Bronze  |  |
| For other colours, please contact T&J Sales representative |                 |  |