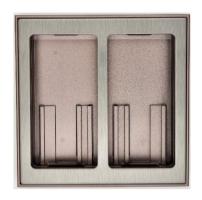

| Product Code | Description                |
|--------------|----------------------------|
| GC1502       | Frame for 2 Column Key Pad |

Frame Front View (Without Keypad)

Frame Back View (Without Keypad)