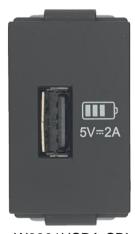

| Product Code | Description                  |
|--------------|------------------------------|
| W8301USBA    | 2A 240V USB Charger (Module) |

W8301USBA-SBL

Product back view

## **Technical Specification**

- One Deco module size
- Input Voltage: 100-240VAC, 50/60Hz
- Input Current: 500mA max.
- Output: 5VDC, 2A max.
- Protection: Overload, short-circuit, overheat protected
- Recommended wire size:
  0.5mm² 1.5mm²
- Dimensions: 40 x 23 x 40 mm (approx.) (HxWxD)