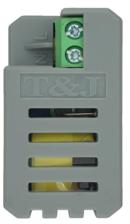

Product right-side view

| Product Code                                               | Colour                  |  |  |  |
|------------------------------------------------------------|-------------------------|--|--|--|
| W8301USBA                                                  | White                   |  |  |  |
| W8301USBA-SBL                                              | Matt Black (SBL)        |  |  |  |
| W8301USBA-ST                                               | Charcoal Black (ST)     |  |  |  |
| W8301USBA-MSB                                              | Matt Silver Black (MSB) |  |  |  |
| W8301USBA-MSL                                              | Matt Silver (MSL)       |  |  |  |
| For other colours, please contact T&J Sales representative |                         |  |  |  |