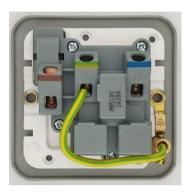

## **metal**clad

| Product Code | Description                             |
|--------------|-----------------------------------------|
| M8518S       | 1 Gang Universal Switched Socket Outlet |

M8518S

Product back view