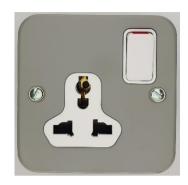

## **metal**clad

| Product Code | Description                             |
|--------------|-----------------------------------------|
| M8518S       | 1 Gang Universal Switched Socket Outlet |

M8518S

Product back view