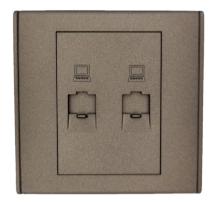

| Product Code | Description                          |
|--------------|--------------------------------------|
| HB812-PC     | 2 Gang RJ45 Cat 6 Data Socket Outlet |

HB812-PC-ST4

Product back view

| Product Code                         | Colour                  |  |
|--------------------------------------|-------------------------|--|
| HB812-PC                             | White                   |  |
| For other colours, please contact T& | ∡J Sales representative |  |