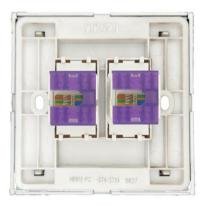

| Product Code | Description                          |
|--------------|--------------------------------------|
| HB812-PC     | 2 Gang RJ45 Cat 6 Data Socket Outlet |

HB812-PC-ST4

Product back view