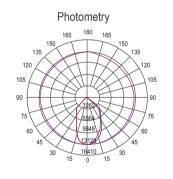

## LED Highbay - 200W (Replaces 400W Metal Halide)

Rare in the market that comes in 200W power with 26,000 initial lumens.

**AC Input:** 50 ~ 270Vac System Power: 200W +/-5%

Luminaire Efficacy Rating (LER): >130 lm/w Luminous Flux (Initial Lumens): 26,000 lm Colour Temperature: 6000K~7000K Colour Rendering Index (CRI):>70