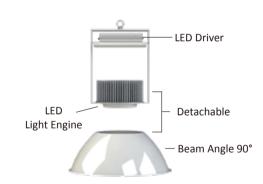

Beam Angle: 90°

Operating Temperature: -25°C ~ +35°C Storage Temperature: -25°C ~ +75°C LED Lumen Maintenance: LM80

Electrical Safety: Class II

LED Driver Compliant: CE, ENEC, Rohs

Weight: 6.0kg

Heatsink material: Extruded Aluminium