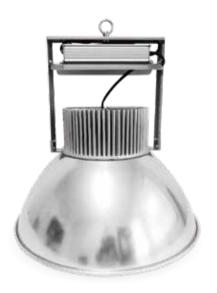

## LED Highbay - 200W (Replaces 400W Metal Halide)

Rare in the market that comes in 200W power with 26,000 initial lumens.

**AC Input:** 50 ~ 270Vac System Power: 200W +/-5%

Luminaire Efficacy Rating (LER): >130 lm/w Luminous Flux (Initial Lumens): 26,000 lm Colour Temperature: 6000K~7000K Colour Rendering Index (CRI):>70

Beam Angle: 90°

Operating Temperature: -25°C ~ +35°C Storage Temperature: -25°C ~ +75°C LED Lumen Maintenance: LM80

Electrical Safety: Class II

LED Driver Compliant: CE, ENEC, Rohs

Weight: 6.0kg

Heatsink material: Extruded Aluminium

Luminaire Cover Material: Clear Polycarbonate

Size (Ø) X (H): 486mm x 456mm