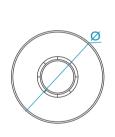

## LED Highbay - 200W (Replaces 400W Metal Halide)

Rare in the market that comes in 200W power with 26,000 initial lumens.



**AC Input:** 50 ~ 270Vac System Power: 200W +/-5%

Luminaire Efficacy Rating (LER): >130 lm/w Luminous Flux (Initial Lumens): 26,000 lm Colour Temperature: 6000K~7000K Colour Rendering Index (CRI):>70

Beam Angle: 90°

Operating Temperature: -25°C ~ +35°C Storage Temperature: -25°C ~ +75°C LED Lumen Maintenance: LM80

Electrical Safety: Class II

LED Driver Compliant: CE, ENEC, Rohs

Weight: 6.0kg

Heatsink material: Extruded Aluminium

Luminaire Cover Material: Clear Polycarbonate

Size (Ø) X (H): 486mm x 456mm













## Application areas

Warehouses Multipurpose halls Covered walkways