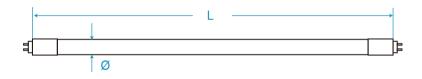

Usage: 12 hours a day

LED Lumen Maintenance: LM80

Electrical Safety: Class II

Compliant: CE Weight: 250g

Luminaire Material: Frosted Polycarbonate

Size(L) X (Ø): 1198mm x 26mm

| Application areas |                |    |            |  |
|-------------------|----------------|----|------------|--|
| Homes             | Offices        |    | Car parks  |  |
| Covered walkway   | Shopping malls | )[ | Warehouses |  |