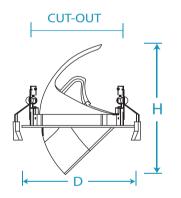

| Details Model        | DL-E3-F8      | DL-E4-F12     | DL-E5-F12     | DL-E6-F30     |
|----------------------|---------------|---------------|---------------|---------------|
| System Power         | 8W            | 12W           | 20W           | 30W           |
| Initial Lumens       | 800lm         | 1200lm        | 2000lm        | 3000lm        |
| Size (D x H)         | 110mm x 108mm | 145mm x 145mm | 170mm x 160mm | 190mm x 160mm |
| Cut Out Diameter (D) | 95mm          | 130mm         | 155mm         | 175mm         |