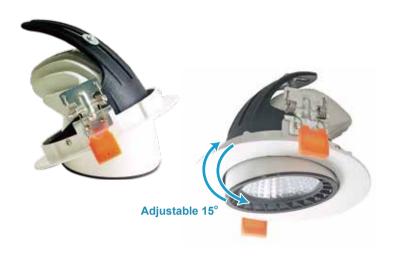

## **LED Downlight - E Series**

"E" Series LED Downlights provide accent lighting with good colour rendering and high uniformity, suitable for shelving lighting. These are directional lighting, basically functioning as low wattage spotlights commonly used in retail shops and showrooms.