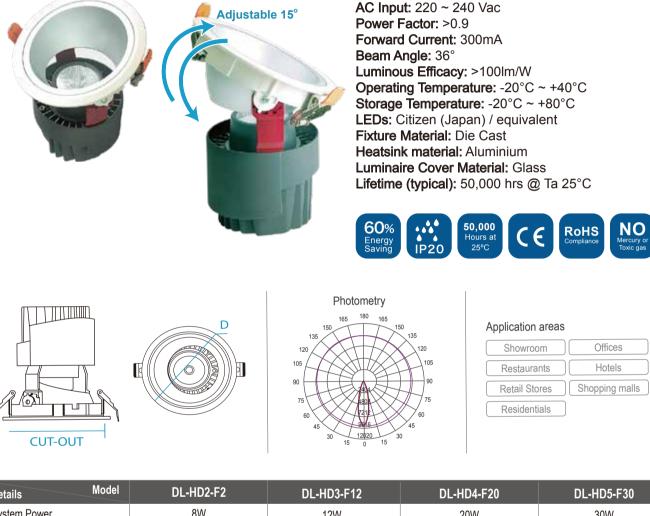

## **LED Downlight - HD Series**

HD series LED Downlights are an energy efficient adjustable downlights. The series comes with not only high system efficacy, but aesthetically pleasing as well. Perfect for basic directional spotlight applications in the retail sector.

| Details              | DL-HD2-F2 | DL-HD3-F12 | DL-HD4-F20 | DL-HD5-F30 |
|----------------------|-----------|------------|------------|------------|
| System Power         | 8W        | 12W        | 20W        | 30W        |
| Initial Lumens       | 800lm     | 1200lm     | 2000lm     | 3000lm     |
| Size (D)             | 90mm      | 110mm      | 140mm      | 165mm      |
| Cut Out Diameter (D) | 75mm      | 95mm       | 125mm      | 150mm      |