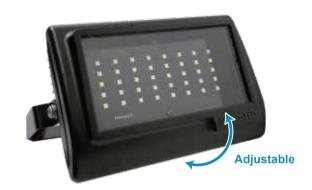

## **LED MiniTron 50W -** Suitable for 7m or 10m height (15 deg or 30 deg)

NexusLED Floodlights provide bright and even area lighting with maximum energy and cost savings - the least maintenance lighting solution.

Luminaire Cover Material: Clear Tempered Glass

Size (L)x(W)x(H): 189mmx156mmx77mm

## **Features**

- Available in various beam angles
- Suitable for 7m or 10m height applications

Application areas

Sign board lights Area Lightings Compound Lightings