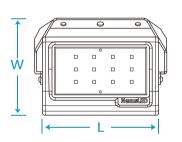

Luminaire Cover Material: Clear Tempered Glass

Size (L)x(W)x(H): 189mmx156mmx77mm