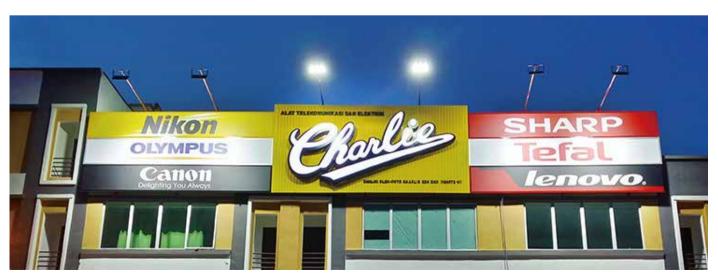

## **Features**

- Available in various beam angles
- Suitable for 7m or 10m height applications

Application areas

Sign board lights Area Lightings Compound Lightings