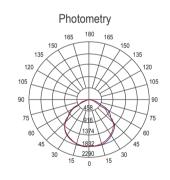

**AC Input:** 100 ~ 240Vac System Power: 50W +/-5W

Luminaire Efficacy Rating (LER): >100 lm/W Luminous Flux (Initial Lumens): 5,000 lm

Beam Angle: 120°

Correlated Colour Temperature: 5700K (available in 3000K, 4000K)