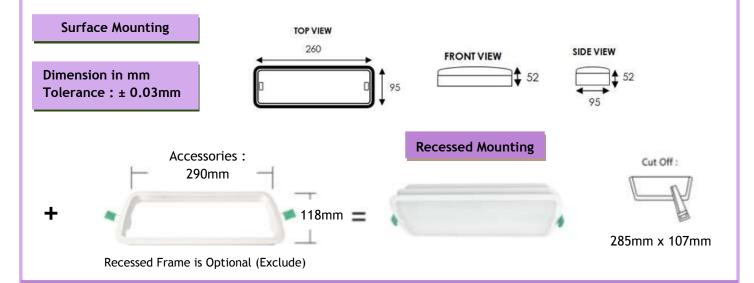

## HIGH EFFICIENCY ENERGY CONSERVING EMERGENCY LIGHTING LUMINAIRE

## Technical Data

Mode of Operation : Non-Maintained

Input Voltage :  $240V \pm 10\%$ , 50Hz

Battery : 3.2V, 1500Mah,4.8Wh, Environment Friendly Lithium-ion Battery

Lamp Used : 8pcs x 0.15w LED

Operating Temperature : 0°C to 60°C

Charger : Constant Voltage and Constant Current Charging System.

Fully Automatic Switch to Floating Mode Upon Full Charging.

Indication : Red L.E.D. "On" Indicates Charging.

Push Test-Switch to Simulate Power Failure.

Backup Time : 3 Hours Duration.

Construction : Injection Moulded Fire-Retardant ABS Polyester Casing

Weight :  $\pm 0.3$ kg

#Warranty : Component (Warranty 5 Years) , Battery (Warranty 1 year)

Compliance : Malaysia Standards MS-619-2-22:2055, MS IEC 60598-1:2012, IP20