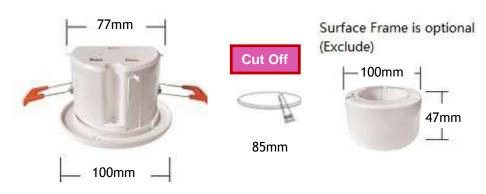

ta**

Mode of Operation : Non-Maintained

Input Voltage : 240V ± 10%, 50Hz

Battery : Hi-Temp. Nickel Cadmium Battery

Charging Current : 70mA (Nominal)

Lamp Used : 1.0 Watt LED Class II Lumen : 70lm

Operating Temperature: ta-35°c

Charger : Fully Automatic Constant Current

Solid-State Electronic Provide High Reliability with Trickle Charge-Facility

Indication : Red L.E.D. "On" Indicates Charging.

**Equipped with Push Test-Switch to Simulate Power Failure.** 

Backup Time : 3 Hours Duration.

Construction : Injection Moulded Fire-Retardant ABS Polyester Casing

Weight :  $\pm 0.125$ kg

Protection :Low-Voltage Cut-Off to Prevent Over-Discharge of Battery

#Warranty : Component (Warranty 5 Years) , Battery (Warranty 1 year)

## **Recessed Mounting**

Dimension in mm Tolerance: ± 0.03