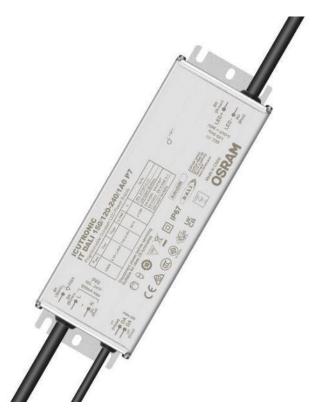

# **OUTDOOR LED drivers – ICUTRONIC DALI IP67 Outdoor** IT 20/40/75/110/150/200/240 DALI P7

#### Family / System

- Available with different wattage: 20 W, 40 W, 75 W, 110 W, 150 W, 200 W, 240 W
- Optimized for PrevaLED Brick modules

### **Highlights**

- DALI dimming interface (DALI-2 compliant)

#### **Benefits**

- Surge Protection up to 10kV
- For Protection class I/II Luminaires.

- Diagnostics & Maintenance (DiiA part 252)
- Energy reporting (DiiA part 253)
- AstroDIM for autonomous dimming
- Wide mains input range 120-240V

- Long life time and wide range working temperature
- IP67