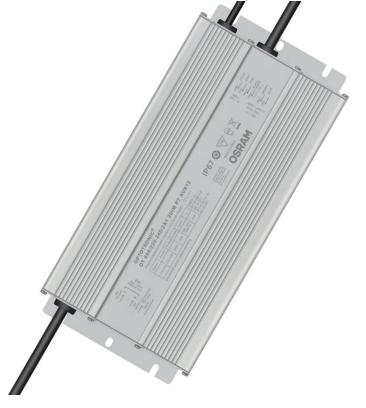

## OUTDOOR LED drivers – OPTOTRONIC 2DIM IP67 AUX12 Outdoor OT 400/600 2DIM P7 AUX12

Robust choice for high pole area and sports lighting

## **Benefits**

- High Voltage output (<2.1A)</li>
- Long life time and wide range working temperature (-30°C to +55°C)
- Surge Protection up to 10kV
- IP67 individual with Aluminum housing
- For Protection Class I