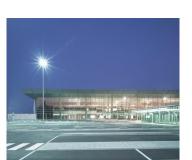

## OUTDOOR LED drivers – OPTOTRONIC 2DIM IP67 AUX12 Outdoor OT 400/600 2DIM P7 AUX12

Robust choice for high pole area and sports lighting