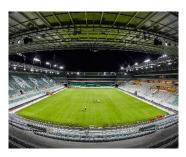

## OUTDOOR LED drivers – OPTOTRONIC 2DIM IP67 AUX12 Outdoor OT 400/600 2DIM P7 AUX12

Robust choice for high pole area and sports lighting