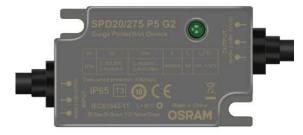

# **Surge Protection Devices G2 / G2 P5**

### Family / System

- SPD 10/15/20 G2: IP 20, Suitable for Protection Class I/II
- SPD 10/15/20 P5 G2: IP 65, Suitable for Protection Class I/II

#### **Benefits**

- Maximize the lifetime of outdoor lighting system
- Lower maintenance costs
- Suitable for luminaries of protection class I/II or class II
- Long lifetime & high working temperature
- IP65 protection version against vibration and water
- High surge protection of up to 20 kV for all lighting applications
- IEC 61643-11 compliant
- Failure indication LED
- CQC / CE / TUV approbation