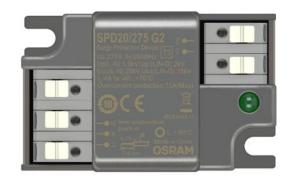

# **Surge Protection Devices G2 / G2 P5**

### Family / System

- SPD 10/15/20 G2: IP 20, Suitable for Protection Class I/II
- SPD 10/15/20 P5 G2: IP 65, Suitable for Protection Class I/II

#### **Benefits**

- Maximize the lifetime of outdoor lighting system
- Lower maintenance costs
- Suitable for luminaries of protection class I/II or class II
- Long lifetime & high working temperature
- IP65 protection version against vibration and water
- High surge protection of up to 20 kV for all lighting applications
- IEC 61643-11 compliant
- Failure indication LED
- CQC / CE / TUV approbation