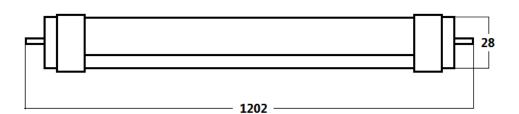

## Dimensions (mm)

| Description | Watt (W) | Voltage (V)  | Lumen (LM) | ССТ           | CRI | Standard Pack |
|-------------|----------|--------------|------------|---------------|-----|---------------|
|             | 22       | AC 170 ~ 264 | 1900       | 3000K, 4000K, | ≥80 |               |