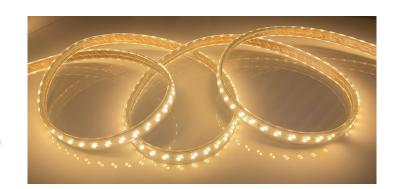

## **LED STRIP LIGHT**

#### features

- ⇒ The SMD soft light strip uses a very soft FPC board as the substrate,
- ⇒ The high-brightness SMD LED light illuminator has an illumination angle of more than 120°
- ⇒ The light source of the product is rich in colour, high in visibility, more visually appealing, and can be bent at will
- ⇒ Environmentally friendly and safe, with no pollution, in accordance with ROHS standard

#### **Colour Temp**

available in

red

green

blue

white

warmwhite

**RGB** 