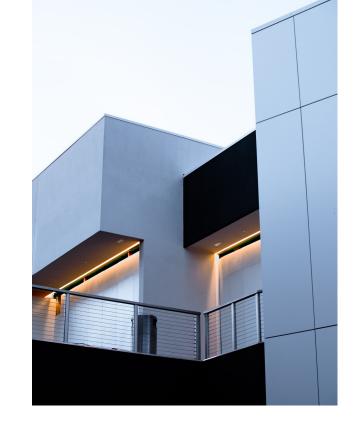

# **Applications**

| Description     | Voltage (V)  | LED quantity | Watt (W)<br>per metre | Lumen (LM)<br>per metre | Length (M) | Standard Pack |
|-----------------|--------------|--------------|-----------------------|-------------------------|------------|---------------|
| LS5730-240V-120 | AC 220 ~ 240 | 120 pcs      | 9                     | 1500                    | 50         | 1 pcs/ ctn    |
| LS5050-240V-60  | AC 220 ~ 240 | 60 pcs       | 6.5                   | 800                     | 50         | 1 pcs/ ctn    |