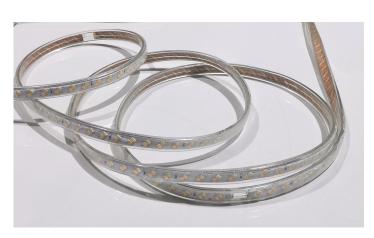

## **LED STRIP LIGHT**

#### features

- ⇒ The SMD soft light strip uses a very soft FPC board as the substrate,
- ⇒ The high-brightness SMD LED light illuminator has an illumination angle of more than 120°
- ⇒ The light source of the product is rich in colour, high in visibility, more visually appealing, and can be bent at will
- ⇒ Environmentally friendly and safe, with no pollution, in accordance with ROHS standard

#### **Colour Temp**

available in

red

green

blue

white

warmwhite

**RGB** 