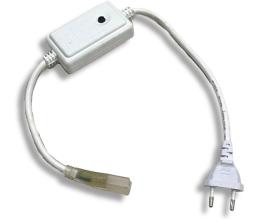

## **LED STRIP LIGHT**

#### features

- ⇒ The SMD soft light strip uses a very soft FPC board as the substrate,
- ⇒ The high-brightness SMD LED light illuminator has an illumination angle of more than 120°
- ⇒ The light source of the product is rich in colour, high in visibility, more visually appealing, and can be bent at will
- ⇒ Environmentally friendly and safe, with no pollution, in accordance with ROHS standard