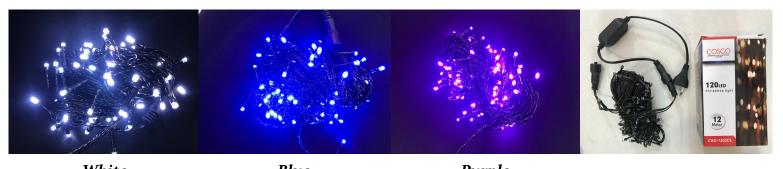

#### **Applications**

Yellow

Green

Red

Multi

| White       |          | Blue        | Purple       |            |               |
|-------------|----------|-------------|--------------|------------|---------------|
| Description | Watt (W) | Voltage (V) | Power Factor | Length (M) | Standard Pack |
| CSG-EB257L  | 4        | AC 220 ~265 | 0.95         | 12         | 30 pcs/ ctn   |