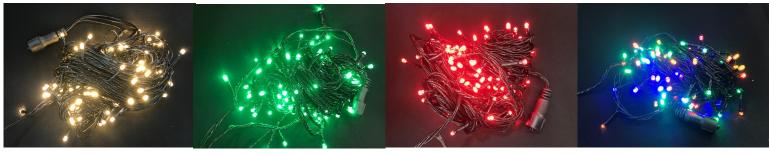

#### **Applications**

Yellow

Green

Red

Multi

| White       |          | Blue        | Purple       |            |               |
|-------------|----------|-------------|--------------|------------|---------------|
| Description | Watt (W) | Voltage (V) | Power Factor | Length (M) | Standard Pack |
| CSG-EB257L  | 4        | AC 220 ~265 | 0.95         | 12         | 30 pcs/ ctn   |