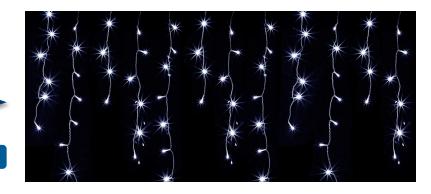

# LED ICE CYCLE LIGHT

### features

- $\Rightarrow$  Function in speedy & steady
- $\Rightarrow$  Can be used both indoors and outdoors
- $\Rightarrow$  Comes in both with controller and without controller
- $\Rightarrow$  Has 168 pieces of LED
- $\Rightarrow$  4 meters long with strands of alternate lengths (50cm and 70 cm)
- $\Rightarrow$  Designed for a connection with a AC 220V ~ 265V