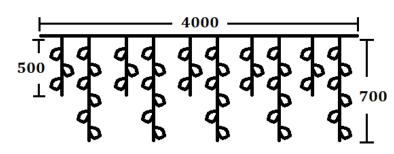

### features

- $\Rightarrow$  Function in speedy & steady
- $\Rightarrow$  Can be used both indoors and outdoors
- $\Rightarrow$  Comes in both with controller and without controller
- $\Rightarrow$  Has 168 pieces of LED
- $\Rightarrow$  4 meters long with strands of alternate lengths (50cm and 70 cm)
- $\Rightarrow$  Designed for a connection with a AC 220V ~ 265V