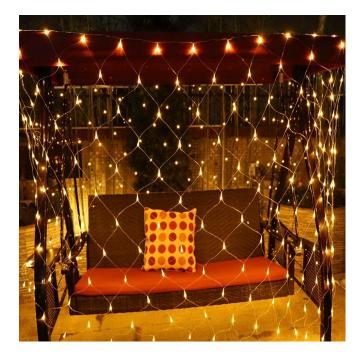

# **LED NET LIGHT**

### features

- ⇒ Function in speedy & steady
- ⇒ Can be used both indoors and outdoors
- ⇒ Comes in both with controller and without controller
- ⇒ Has 160 pieces of LED
- ⇒ 3 meters long and 1 meter wide
- ⇒ Designed for a connection with a AC 220V ~ 265V

## standard specification

#### Lifetime

10, 000 hours

### **Colour Temp**

available in

white

blue

green

purple

red

### **Applications**











## dimensions (mm)



| Description | Watt (W) | Voltage (V)  | ССТ                             | Standard Pack |
|-------------|----------|--------------|---------------------------------|---------------|
| CSG-1608XLN | 7        | AC 220 ~ 265 | white, blue, green, purple, red | 30 pcs/ ctn   |