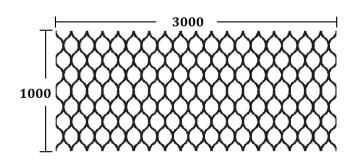

## dimensions (mm)

| Description | Watt (W) | Voltage (V)  | ССТ                             | Standard Pack |
|-------------|----------|--------------|---------------------------------|---------------|
| CSG-1608XLN | 7        | AC 220 ~ 265 | white, blue, green, purple, red | 30 pcs/ ctn   |