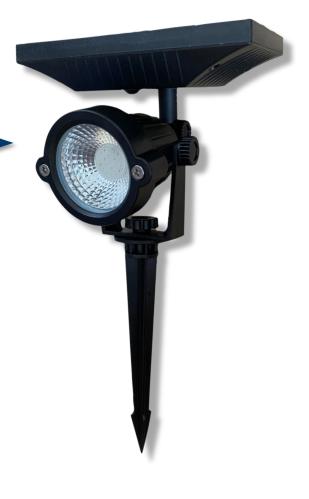

# **LED SOLAR SPIKE HOLDER**

### features

- ⇒ Uses COB LED resulting in low energy consumption (80% energy saving) and long lifetime
- ⇒ Comes with IP 65, making it suitable for both outdoor use and indoor use
- ⇒ Charges by day, lights up at night
- ⇒ Lighting time of 3~5 hours, lasting for 2-3 days
- $\Rightarrow$  Uses PV panel (136mmX79.5mm) of power 1.5W and 6V
- ⇒ Uses polysilicon battery with capacity of 2000 mAh
- ⇒ Simple direct replacement of traditional incandescent lamps
- ⇒ High efficiency with low cost of consumptions