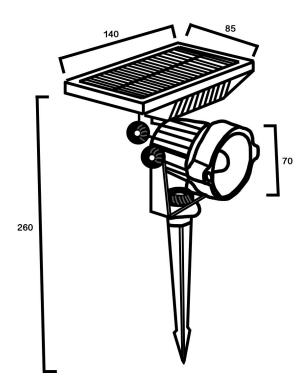

# dimensions (mm)

| Description | Watt (W) | Lumen (LM) | ССТ        | CRI  | Standard Pack |
|-------------|----------|------------|------------|------|---------------|
| CG-510      | 10       | 900        | 2700K, RGB | ≥ 80 | 30 pcs/ ctn   |