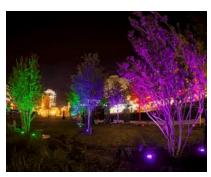

# **LED SOLAR SPIKE HOLDER**

### features

- ⇒ Uses COB LED resulting in low energy consumption (80% energy saving) and long lifetime
- ⇒ Comes with IP 65, making it suitable for both outdoor use and indoor use
- ⇒ Charges by day, lights up at night
- ⇒ Lighting time of 3~5 hours, lasting for 2-3 days
- $\Rightarrow$  Uses PV panel (136mmX79.5mm) of power 1.5W and 6V
- ⇒ Uses polysilicon battery with capacity of 2000 mAh
- ⇒ Simple direct replacement of traditional incandescent lamps
- ⇒ High efficiency with low cost of consumptions

## standard specification

#### **Long Lifetime**

**Applications** 

30, 000 hours









### **Colour Temp**

available in

warmwhite(2700K)

**RBG** 

















# dimensions (mm)



| Description | Watt (W) | Lumen (LM) | ССТ        | CRI  | Standard Pack |
|-------------|----------|------------|------------|------|---------------|
| CG-510      | 10       | 900        | 2700K, RGB | ≥ 80 | 30 pcs/ ctn   |