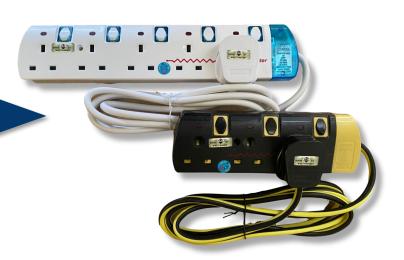

# **Multiple Trailing Socket**

## features

- ⇒ Tested and approved
- High quality and long lasting
- Each socket is individually switched with neon light, which will illuminate when connected to source to denote if the supply is 'on'
- ⇒ Socket compatible with SS 145/A, MS 589/A, BS 1363/A
- 2 meter cord fitted with a UK BS 1363/A plug
- Plug fitted with BS 1362 fuse

#### Colour

Available in

Blue and White

Black and Yellow