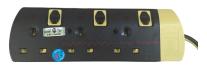

# **Multiple Trailing Socket**

## features

- ⇒ Tested and approved
- High quality and long lasting
- Each socket is individually switched with neon light, which will illuminate when connected to source to denote if the supply is 'on'
- ⇒ Socket compatible with SS 145/A, MS 589/A, BS 1363/A
- 2 meter cord fitted with a UK BS 1363/A plug
- Plug fitted with BS 1362 fuse

#### Colour

Available in

Blue and White

Black and Yellow