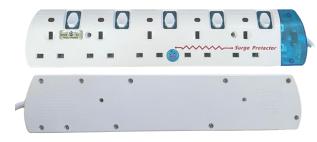

# **Multiple Trailing Socket**

## features

- ⇒ Tested and approved
- High quality and long lasting
- Each socket is individually switched with neon light, which will illuminate when connected to source to denote if the supply is 'on'
- ⇒ Socket compatible with SS 145/A, MS 589/A, BS 1363/A
- 2 meter cord fitted with a UK BS 1363/A plug
- Plug fitted with BS 1362 fuse

#### Colour

Available in

Blue and White

Black and Yellow