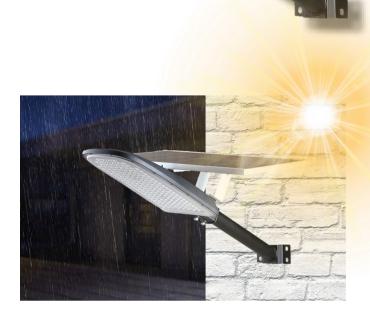

# **SOLAR LED STREET LIGHT**

### features

- ⇒ Street light body material made out of aluminum, coated in black, with built in Lithium ion phosphate battery and chips lumen of 130lm/w
- $\Rightarrow$  Output voltage of 6V
- $\Rightarrow$  Working temperatures between –25°C to 60°C
- $\Rightarrow$  IP 65, making it suitable for outdoor and indoor use
- ⇒ Perfect for outdoor areas that needs light under any weather circumstances
- ⇒ Light duration of 10 to 14 hours, with charging time of 4 to 6 hours
- $\Rightarrow$  Uses SMD 2853 chips
- $\Rightarrow$  The suggested installment height is 4 to 6 meters