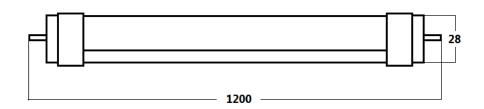

## dimensions (mm)

6-8 meters

surrounding

| Description  | Watt (W) | Voltage (V)  | Lumen (LM) | ССТ    | CRI | Standard Pack |
|--------------|----------|--------------|------------|--------|-----|---------------|
| BELG-2296RST | 22       | AC 170 ~ 265 | 1920       | 6500 K | ≥80 | 30 pcs/ ctn   |