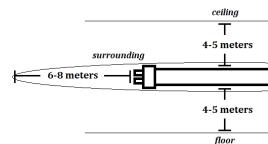

# features

- ⇒ 100% output with detection of motion within an input distance of 6-8 meters
- ⇒ When there is no motion detected within 30 seconds, the output decreases to 70% to save energy
- ⇒ Uses microwave sensor technology for high precision and high reliability
- $\Rightarrow$  Designed for a connection with a 170  $\sim$  265 AC

## dimensions (mm)

6-8 meters

surrounding

| Description  | Watt (W) | Voltage (V)  | Lumen (LM) | ССТ    | CRI | Standard Pack |
|--------------|----------|--------------|------------|--------|-----|---------------|
| BELG-2296RST | 22       | AC 170 ~ 265 | 1920       | 6500 K | ≥80 | 30 pcs/ ctn   |