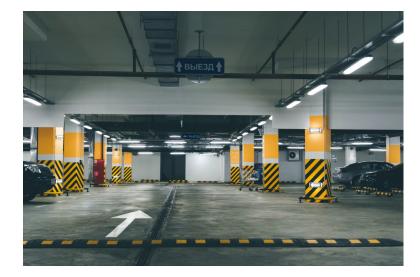

# LED T8 RADAR SENSOR TUBE

# features

- ⇒ 100% output with detection of motion within an input distance of 6-8 meters
- ⇒ When there is no motion detected within 30 seconds, the output decreases to 70% to save energy
- ⇒ Uses microwave sensor technology for high precision and high reliability
- $\Rightarrow$  Designed for a connection with a 170  $\sim$  265 AC

## standard specification

#### **Long Lifetime**

, 000 hours

#### **Colour Temp**

available in

daylight (6500K)

#### **Applications**











# BELEGANT Babasa ssoot trus LED TRANSPORT TOR 650% ACT OF STORY AS A SHARE PRAILED THAT OF STORY AS A SHA



## dimensions (mm)





6-8 meters

surrounding

| Description  | Watt (W) | Voltage (V)  | Lumen (LM) | ССТ    | CRI | Standard Pack |
|--------------|----------|--------------|------------|--------|-----|---------------|
| BELG-2296RST | 22       | AC 170 ~ 265 | 1920       | 6500 K | ≥80 | 30 pcs/ ctn   |