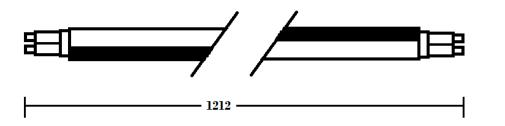

## dimensions (mm)

Approved by:

| Description | Watt (W) | Lumen (LM) | Voltage (V)  | ССТ   | Beam Angle | Standard Pack |
|-------------|----------|------------|--------------|-------|------------|---------------|
| BELG-T818LT | 20       | 1920       | AC 220 ~ 260 | 6500K | 270°       | 30 pcs/ ctn   |