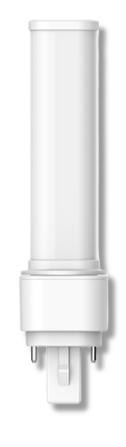

# **LED PLC TUBE**

**FROSTED** 

The LED PLC tube bulb not only delivers significant energy-saving advantages but also minimize power consumption without reducing brightness. The frosted PLC tube is compatible with electronic ballasts and is great for 24 hour general lighting in hospitality or retail industries.

#### features

- ⇒ 270° rotation, can replace the traditional pug-in fluorescent tube
- ⇒ High thermal conductivity of aluminum casing, long life
- ⇒ IC constant current power supply, wide voltage range
- ⇒ PC cover design for safety, dust prevention and aesthetics
- $\Rightarrow$  High quality LED chips for bright and uniform light