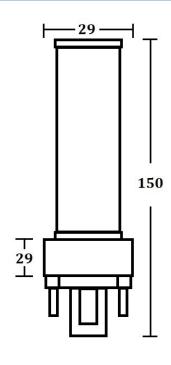

### dimensions (mm)

| Description | Watt (W) | Lumen (LM) | ССТ                 | Beam Angle | Standard Pack |
|-------------|----------|------------|---------------------|------------|---------------|
| BELG-1005LS | 10       | 810 - 900  | 3000K, 4000K, 6500K | 120°       | 100 pcs/ ctn  |