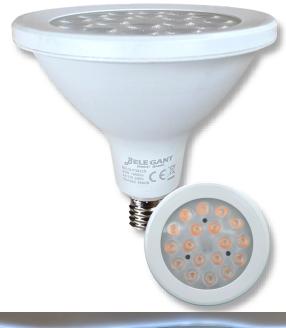

# **LED PAR38 SERIES**

## features

- Par 38 is designed for both outdoor and indoor use
- Flicker free starting with no strobing of lamp
- It is not only highly power efficient but is also 80% energy saving
- ⇒ High colour rendering index of ≥80 Ra to restore true colour of the environment
- ⇒ Lighting efficiency of 90%, and power of efficiency of 85%
- Designed for a connection with a AC 170 ~ 265 V
- Base Type: E27

# **Colour Temp**

available in

warmwhite (3000K)

daylight (6500K)

## **Applications**

| Description | Watt (W) | Voltage (V)  | Lumen (LM) | ССТ          | CRI  | Standard Pack |
|-------------|----------|--------------|------------|--------------|------|---------------|
| BELG-P3822S | 20       | AC 170 ~ 265 | 1800       | 3000K, 6500K | ≥ 80 | 20 pcs/ ctn   |