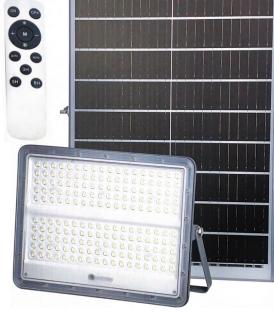

## **RADAR SENSOR SOLAR LED FLOOD LIGHT**

## features

- ⇒ Comes with IP66 making is suitable for both outdoor use and indoor use
- ⇒ Lights up automatically after dark, turn off the lights at dawn
- $\Rightarrow$  Charges for 6-8 hours, and lights for 12-15 hours
- ⇒ Comes with a remote control for easy control of brightness and lighting time
- $\Rightarrow$  Lights up to 250 square meters
- $\Rightarrow$  Uses SMD 5054 LED chips to brighten up your space
- $\Rightarrow$  Comes with 3.2V lithium ion phosphate battery
- ⇒ Output Voltage: 5V