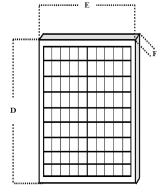

## Colour Temp available in

warmwhite (3000K) daylight (6500K)

| Watt (W) | Length (mm)<br>[A] | Height (mm)<br>[B] | Width (mm)<br>[C} | Height (mm)<br>[D] | Length (mm)<br>[E] | Width (mm)<br>[F] |
|----------|--------------------|--------------------|-------------------|--------------------|--------------------|-------------------|
| 480      | 290                | 235                | 48                | 450                | 390                | 16                |
| 580      | 347                | 265                | 48                | 590                | 390                | 16                |