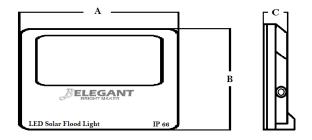

## standard specification

## Colour Temp available in

warmwhite (3000K) daylight (6500K)

| Watt (W) | Length (mm)<br>[A] | Height (mm)<br>[B] | Width (mm)<br>[C} | Height (mm)<br>[D] | Length (mm)<br>[E] | Width (mm)<br>[F] |
|----------|--------------------|--------------------|-------------------|--------------------|--------------------|-------------------|
| 480      | 290                | 235                | 48                | 450                | 390                | 16                |
| 580      | 347                | 265                | 48                | 590                | 390                | 16                |