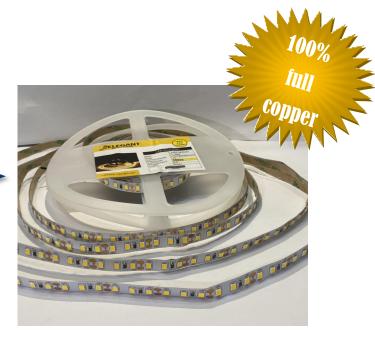

## **LED STRIP LIGHT**

## features

- ⇒ Comes with IP20 rating making is suitable for indoor use
- ⇒ Comes with 120 pcs of SMD 2835 LED chips to brighten up your space
- ⇒ For more stable lighting at longer continuous lengths the 24V is your best choice
- ⇒ For the brightest lighting at shorter linear runs, the 12 V is your best option
- $\Rightarrow$  Provides output power of 12 14 W per meter
- ⇒ Comes with 3M tape on the back of the strip light for easy installation
- ⇒ Environment friendly and safe, with no pollution, in accordance with ROHS standards

## Length

5 meters

**Colour Temp** 

available in

warmwhite (3000K)

coolwhite (4000K)

daylight (6500K)

0 🗋 0