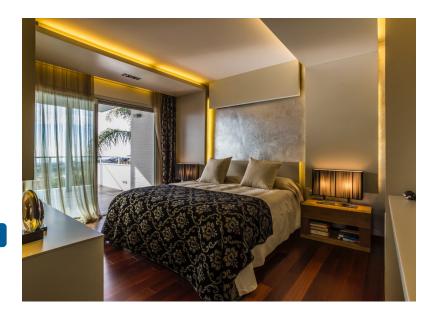

## features

- ⇒ Comes with IP20 rating making is suitable for indoor use
- ⇒ Comes with 120 pcs of SMD 2835 LED chips to brighten up your space
- ⇒ For more stable lighting at longer continuous lengths the 24V is your best choice
- ⇒ For the brightest lighting at shorter linear runs, the 12 V is your best option
- $\Rightarrow$  Provides output power of 12 14 W per meter
- ⇒ Comes with 3M tape on the back of the strip light for easy installation
- ⇒ Environment friendly and safe, with no pollution, in accordance with ROHS standards