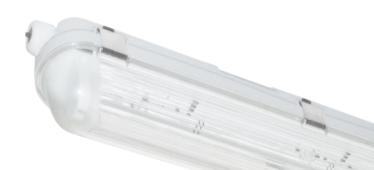

### **Mariner - Empty Body - Weatherproof Fittings**

Standard surface mounted / suspended waterproof fittings created for use with T8 LED tubes. Slim profile luminaire, supplied in single and twin lamp versions. IP65 rated, where effective protection against contamination from water or accidential damage are major considerations for the end-user. Neutral aesthetics render the product suitable for applications in both commercial and residential environments as well as industrial environments.

#### Fixture structure & materials

- Body: impact-resistant, self-extinguishing polycarbonate cover
- Colour: grey
- Sealing material between the shell and cover in PU (polyurethane), which offers the lamp excellent waterproof ability
- · Waterproof plastic wiring connector with rubber gasket on one side of the fitting
- Convenient assembly bracket for ceiling mount
- Reflector in white painted steel, connected to the shell by two anti-loss plastic devices
- Small shape and lightweight
- All accessories for fixing are included

### **Optics**

Diffuser: robust, transparent, self-extinguishing polycarbonate. Prismatic on the inside. Smooth external surface for easy cleaning