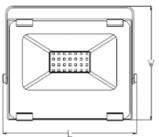

## Dimension

| 10W 97 103 23.  | 5 0.284 |
|-----------------|---------|
| 30W 109 243 41  | 1.085   |
| 50W 225 285 48  | 1.529   |
| 100W 262 340 48 | 2.223   |