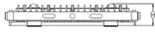

## Dimension

| 10W 97 103 23.  | 5 0.284 |
|-----------------|---------|
| 30W 109 243 41  | 1.085   |
| 50W 225 285 48  | 1.529   |
| 100W 262 340 48 | 2.223   |