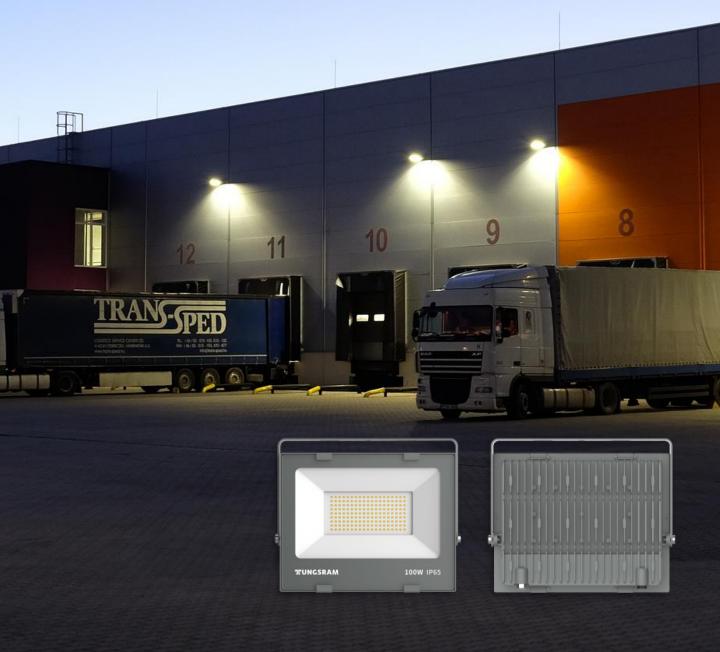

## LED FLOODLIGHT ECO

LED Floodlight is a universal, compact range of floodlights with lumen output level from 800 to 9000 lumen and up to 90 LPW efficiency. The range is suitable for various applications wall-mounted around building facades, ideal for the classic floodlighting of buildings as well as lighting for gardens, paths near to building, garages, entrance ways and drived. Compared to tranditional floodlights, Tungsram LED Floodlight supplies immediate light without start-up or cooling-down times. Thanks to a robust aluminum housing with safety glass cover, the floodlights are ideal for outdoor use.