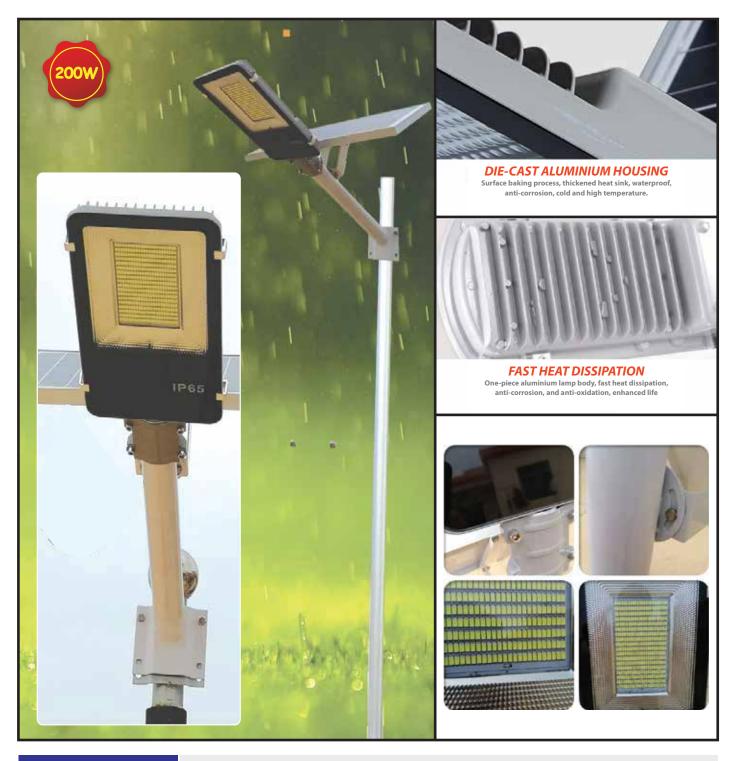

## LED SOLAR STREET LIGHT

| Model:               | LED Solar Street Light 200W                              |                       |             |
|----------------------|----------------------------------------------------------|-----------------------|-------------|
| Size:                | 210*495*50mm (Solar Light) / 350*580*20mm (Solar Panel)  |                       |             |
| Induction Mode:      | Light Control, Remote Control, Time Control (3H, 5H, 8H) |                       |             |
| Others:              | Force Open/Close, Dimmable                               |                       |             |
| Solar Panel :        | Polycrystalline Silicon (30W)                            | Installation Height : | 6~8m        |
| Battery:             | 30AH 3.2V                                                | Rainy Day :           | 3~4 Days    |
| Power:               | 200W                                                     | Working Time :        | 10~14 Hours |
| Colour Temperature : | 6500K (Daylight) / 3000K (Warm White)                    | Working Temperature : | -30°C~60°C  |
| IP Rating :          | IP65                                                     | Charging Time :       | 6~8 Hours   |