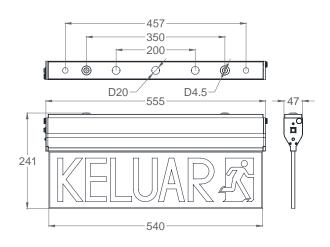

## Specifications:

Aluminium Extruded Housing
Mild Steel Mounting Base
Polycarbonate Diffuser Panel With KELUAR Sign

## **Mounting Method:**

Surface Ceiling Mounted

## Certified by:

SIRIM QAS INTERNATIONAL SDN. BHD. JABATAN BOMBA DAN PENYELAMAT MALAYSIA

| Mains Supply       | 220 – 240V 50/60Hz   | Rating                          | 0.01A / 2.7W / 0.85 PF |
|--------------------|----------------------|---------------------------------|------------------------|
| Mode of Operation  | Maintained           | Classification                  | Class 1                |
| Lamp               | LED 2835 (28 PCS)    | Degree of Protection            | IP 20                  |
| Battery            | Ni-Cd AA 3.6V 900mAh | Max. Operating Temperature (ta) | 40°C                   |
| Emergency Duration | 3 Hours              | Recommended Mounting Height     | Min. 2.3m              |
| Recharge Period    | 24 Hours             | Weight                          | 1.85 KG                |