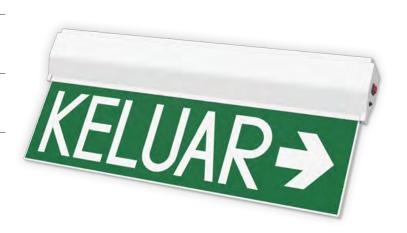

| Legend          | Model                                  |  |
|-----------------|----------------------------------------|--|
| KELUAR 🔀        | VKS 555/STS/RM<br>(Single Sided View)  |  |
| KELUAR 1        | VKS 555/STS/SA<br>(Single Sided View)  |  |
| <b>←</b> KELUAR | VKS 555/STS/LRA<br>(Double Sided View) |  |
| KELUAR→         |                                        |  |

## Specifications:

Aluminium Extruded Housing
Mild Steel Mounting Base
Polycarbonate Diffuser Panel With KELUAR Sign

## **Mounting Method:**

Surface Ceiling Mounted