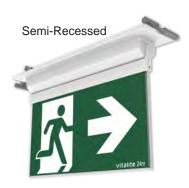

#### Optional:

Semi-Recessed Frame

| 298 | 378<br>76 |
|-----|-----------|
| 331 | 233       |
| 181 | 319       |

| Mains Supply       | 220 – 240V 50/60Hz   | Rating                          | 0.01A / 3.0W / 0.95 PF |
|--------------------|----------------------|---------------------------------|------------------------|
| Mode of Operation  | Maintained           | Classification                  | Class II               |
| Lamp               | LED 2835 (17 PCS)    | Degree of Protection            | IP 20                  |
| Battery            | Ni-Cd AA 3.6V 900mAh | Max. Operating Temperature (ta) | 40°C                   |
| Emergency Duration | 2 Hours              | Recommended Mounting Height     | Min. 2.3m              |
| Recharge Period    | 24 Hours             | Weight                          | 0.73 KG                |