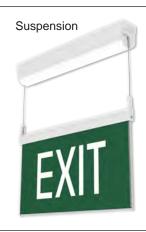

#### **Mounting Method:**

Ceiling / Wall / Suspension Mounted Recessed Plaster Ceiling (Cut Out Size L360mm x W52mm)