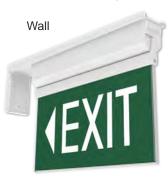

#### **Mounting Method:**

Ceiling / Wall / Suspension Mounted Recessed Plaster Ceiling (Cut Out Size L360mm x W52mm)