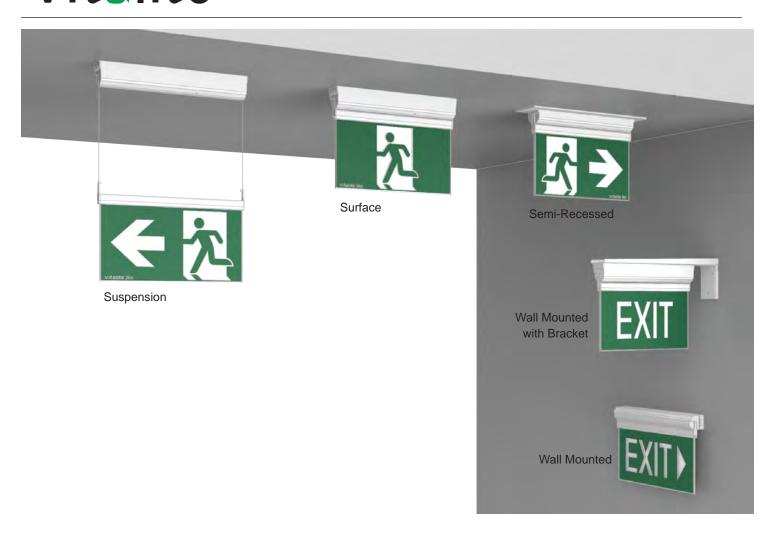

#### **Mounting Method:**

Ceiling / Wall / Suspension Mounted Recessed Plaster Ceiling (Cut Out Size L360mm x W52mm)

#### Optional:

Semi-Recessed Frame

| 298 | 378<br>76 |
|-----|-----------|
| 331 | 233       |
| 181 | 319       |

| Mains Supply       | 220 – 240V 50/60Hz   | Rating                          | 0.01A / 3.0W / 0.95 PF |
|--------------------|----------------------|---------------------------------|------------------------|
| Mode of Operation  | Maintained           | Classification                  | Class II               |
| Lamp               | LED 2835 (17 PCS)    | Degree of Protection            | IP 20                  |
| Battery            | Ni-Cd AA 3.6V 900mAh | Max. Operating Temperature (ta) | 40°C                   |
| Emergency Duration | 2 Hours              | Recommended Mounting Height     | Min. 2.3m              |
| Recharge Period    | 24 Hours             | Weight                          | 0.73 KG                |