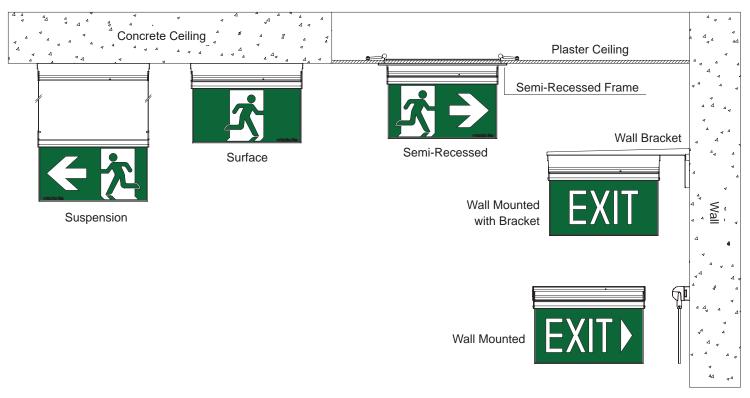

#### **Mounting Method:**

Ceiling / Wall / Suspension Mounted Recessed Plaster Ceiling (Cut Out Size L360mm x W52mm)

#### Optional:

Semi-Recessed Frame

| 298 | 378<br>76 |
|-----|-----------|
| 331 | 233       |
| 181 | 319       |

| Mains Supply       | 220 – 240V 50/60Hz   | Rating                          | 0.01A / 3.0W / 0.95 PF |
|--------------------|----------------------|---------------------------------|------------------------|
| Mode of Operation  | Maintained           | Classification                  | Class II               |
| Lamp               | LED 2835 (17 PCS)    | Degree of Protection            | IP 20                  |
| Battery            | Ni-Cd AA 3.6V 900mAh | Max. Operating Temperature (ta) | 40°C                   |
| Emergency Duration | 2 Hours              | Recommended Mounting Height     | Min. 2.3m              |
| Recharge Period    | 24 Hours             | Weight                          | 0.73 KG                |