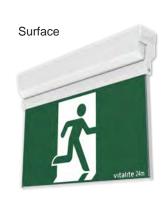

#### **Mounting Method:**

Ceiling / Wall / Suspension Mounted Recessed Plaster Ceiling (Cut Out Size L360mm x W52mm)