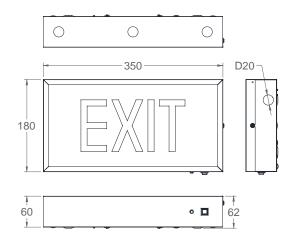

## **Mounting Method:**

Wall Mounted

Above Doors / Entrances & Exits

| Mains Supply       | 220 – 240V 50/60Hz   | Rating                          | 0.01A / 3.15W / 0.95 PF |
|--------------------|----------------------|---------------------------------|-------------------------|
| Mode of Operation  | Maintained           | Classification                  | Class 1                 |
| Lamp               | LED 2835 (3 PCS)     | Degree of Protection            | IP 20                   |
| Battery            | Ni-Cd AA 3.6V 900mAh | Max. Operating Temperature (ta) | 40°C                    |
| Emergency Duration | 2 Hours              | Recommended Mounting Height     | Min. 2.3m               |
| Recharge Period    | 24 Hours             | Weight                          | 0.82 KG                 |