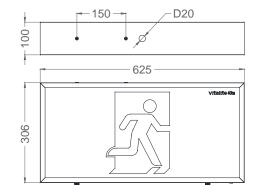

## vitalite

| Legend    | Model                                   |              |
|-----------|-----------------------------------------|--------------|
| viatic an | VES 625/B/RM<br>(Single Sided View)     | vitalite 40m |
|           | VES 625/B/RML<br>(Double Sided View)    |              |
|           | VES 625/B/RMR<br>(Single Sided View)    | 7            |
| viate 2a  | VES 625/BD/RM<br>(Double Sided View)    |              |
| viane 20  | VES 625/BD/RMLRA<br>(Double Sided View) |              |
|           |                                         |              |

## **Optional** :

| Mains Supply       | 220 – 240V 50/60Hz   | Rating                          | 0.01A / 3.15W / 0.95 PF |
|--------------------|----------------------|---------------------------------|-------------------------|
| Mode of Operation  | Maintained           | Classification                  | Class 1                 |
| Lamp               | LED 2835             | Degree of Protection            | IP 20                   |
| Battery            | Ni-Cd AA 3.6V 900mAh | Max. Operating Temperature (ta) | 40°C                    |
| Emergency Duration | 2 Hours              | Recommended Mounting Height     | Min. 2.3m               |
| Recharge Period    | 24 Hours             | Weight                          | 3.34 KG                 |