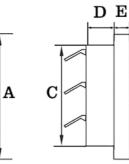

| MODEL    | Α       | В       | С  | D       | E  |
|----------|---------|---------|----|---------|----|
| FNM-8200 | 22<br>0 | 24<br>2 | 98 | 15<br>7 | 43 |
| FNM-8250 | 25<br>0 | 30<br>1 | 98 | 20<br>4 | 43 |
| FNM-8300 | 30<br>0 | 30<br>5 | 98 | 24<br>2 | 43 |