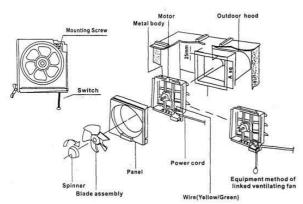

#### Specification

Simple And Easy Installation (Non-duct) Thermal Safety Fuse Suitable For Kitchens

| Rated Voltage | AC220-240V/50/60Hz |
|---------------|--------------------|
| Fan Size      | 20CM               |
| Rated Current | 146mA              |
| Rated Power   | 28                 |
| Air Delivery  | 8.7                |
| Speed         | 1300RPM            |
| Power Factor  | 94                 |
| Operation     | 10000Hrs           |

#### Specification

Simple And Easy Installation (Non-duct) Thermal Safety Fuse Suitable For Kitchens

10'

250MM

| Rated Voltage | AC220-240V/50/60Hz |
|---------------|--------------------|
| Fan Size      | 25CM               |
| Rated Current | 181mA              |
| Rated Power   | 36                 |
| Air Delivery  | 14.3               |
| Speed         | 1200RPM            |
| Power Factor  | 95                 |
| Operation     | 10000Hrs           |

# fonemax Quality . Reliable . Service

Specification

Simple And Easy Installation (Non-duct) Thermal Safety Fuse Suitable For Kitchens

| Rated Voltage | AC220-240V/50/60Hz |
|---------------|--------------------|
| Fan Size      | 30CM               |
| Rated Current | 225mA              |
| Rated Power   | 45                 |
| Air Delivery  | 20                 |
| Speed         | 1100RPM            |
| Power Factor  | 96                 |
| Operation     | 10000Hrs           |