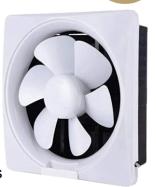

## FNM-8200 Ventilating Exhaust Fan

#### Specification

Simple And Easy Installation (Non-duct) Thermal Safety Fuse Suitable For Kitchens

| Rated Voltage | AC220-240V/50/60Hz |
|---------------|--------------------|
| Fan Size      | 20CM               |
| Rated Current | 146mA              |
| Rated Power   | 28                 |
| Air Delivery  | 8.7                |
| Speed         | 1300RPM            |
| Power Factor  | 94                 |
| Operation     | 10000Hrs           |