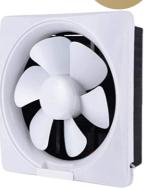

## FNM-8200 Ventilating Exhaust Fan

#### Specification

Simple And Easy Installation (Non-duct) Thermal Safety Fuse Suitable For Kitchens

| Rated Voltage | AC220-240V/50/60Hz |
|---------------|--------------------|
| Fan Size      | 20CM               |
| Rated Current | 146mA              |
| Rated Power   | 28                 |
| Air Delivery  | 8.7                |
| Speed         | 1300RPM            |
| Power Factor  | 94                 |
| Operation     | 10000Hrs           |

### FNM-8250 Ventilating Exhaust Fan

#### Specification

Simple And Easy Installation (Non-duct) Thermal Safety Fuse Suitable For Kitchens

10'

250MM

| Rated Voltage | AC220-240V/50/60Hz |
|---------------|--------------------|
| Fan Size      | 25CM               |
| Rated Current | 181mA              |
| Rated Power   | 36                 |
| Air Delivery  | 14.3               |
| Speed         | 1200RPM            |
| Power Factor  | 95                 |
| Operation     | 10000Hrs           |

# fonemax Quality . Reliable . Service

Specification

Simple And Easy Installation (Non-duct) Thermal Safety Fuse Suitable For Kitchens

| Rated Voltage | AC220-240V/50/60Hz |
|---------------|--------------------|
| Fan Size      | 30CM               |
| Rated Current | 225mA              |
| Rated Power   | 45                 |
| Air Delivery  | 20                 |
| Speed         | 1100RPM            |
| Power Factor  | 96                 |
| Operation     | 10000Hrs           |