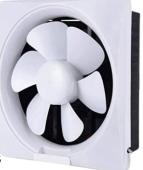

### FNM-8250 Ventilating Exhaust Fan

#### Specification

Simple And Easy Installation (Non-duct) Thermal Safety Fuse Suitable For Kitchens

10'

250MM

| Rated Voltage | AC220-240V/50/60Hz |
|---------------|--------------------|
| Fan Size      | 25CM               |
| Rated Current | 181mA              |
| Rated Power   | 36                 |
| Air Delivery  | 14.3               |
| Speed         | 1200RPM            |
| Power Factor  | 95                 |
| Operation     | 10000Hrs           |