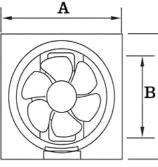

| MODEL    | Α       | В       | С  | D       | E  |
|----------|---------|---------|----|---------|----|
| FNM-8200 | 22<br>0 | 24<br>2 | 98 | 15<br>7 | 43 |
| FNM-8250 | 25<br>0 | 30<br>1 | 98 | 20<br>4 | 43 |
| FNM-8300 | 30<br>0 | 30<br>5 | 98 | 24<br>2 | 43 |