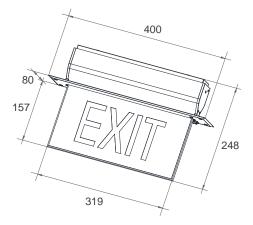

## Mounting Method : Recessed Plaster Ceiling (Cut Out Size L350mm x W60mm)

| Mains Supply       | 220 – 240V 50/60Hz   | Rating                          | 0.01A / 3.0W / 0.96 PF |
|--------------------|----------------------|---------------------------------|------------------------|
| Mode of Operation  | Maintained           | Classification                  | Class 1                |
| Lamp               | LED 2835 (17 PCS)    | Degree of Protection            | IP 20                  |
| Battery            | Ni-Cd AA 3.6V 900mAh | Max. Operating Temperature (ta) | 40°C                   |
| Emergency Duration | 2 Hours              | Recommended Mounting Height     | Min. 2.3m              |
| Recharge Period    | 24 Hours             | Weight                          | 1.35 KG                |