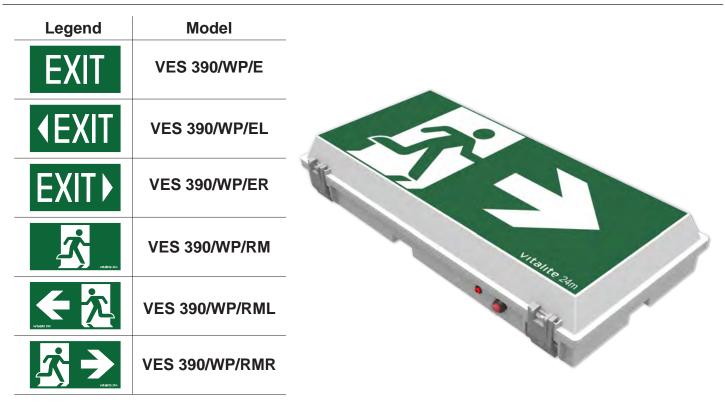

## Mounting Method :

Wall Mounted For Outdoor Area Above Doors / Entrances & Exits

| Mains Supply       | 220 – 240V 50/60Hz   | Rating                          | 0.01A / 3.15W / 0.95 PF |
|--------------------|----------------------|---------------------------------|-------------------------|
| Mode of Operation  | Maintained           | Classification                  | Class II                |
| Lamp               | LED 2835 (3 PCS)     | Degree of Protection            | IP 65                   |
| Battery            | Ni-Cd AA 3.6V 900mAh | Max. Operating Temperature (ta) | 40°C                    |
| Emergency Duration | 2 Hours              | Recommended Mounting Height     | Min. 2.3m               |
| Recharge Period    | 24 Hours             | Weight                          | 0.76 KG                 |