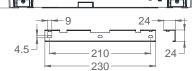

## Mounting Method :

Wall Mounted For Outdoor Area Above Doors / Entrances & Exits

| Mains Supply       | 220 – 240V 50/60Hz   | Rating                          | 0.01A / 3.15W / 0.95 PF |
|--------------------|----------------------|---------------------------------|-------------------------|
| Mode of Operation  | Maintained           | Classification                  | Class II                |
| Lamp               | LED 2835 (3 PCS)     | Degree of Protection            | IP 65                   |
| Battery            | Ni-Cd AA 3.6V 900mAh | Max. Operating Temperature (ta) | 40°C                    |
| Emergency Duration | 2 Hours              | Recommended Mounting Height     | Min. 2.3m               |
| Recharge Period    | 24 Hours             | Weight                          | 0.76 KG                 |