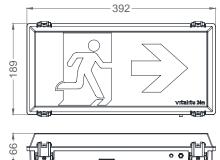

## Mounting Method :

Wall Mounted For Outdoor Area Above Doors / Entrances & Exits

| Mains Supply       | 220 – 240V 50/60Hz   | Rating                          | 0.01A / 3.15W / 0.95 PF |
|--------------------|----------------------|---------------------------------|-------------------------|
| Mode of Operation  | Maintained           | Classification                  | Class II                |
| Lamp               | LED 2835 (3 PCS)     | Degree of Protection            | IP 65                   |
| Battery            | Ni-Cd AA 3.6V 900mAh | Max. Operating Temperature (ta) | 40°C                    |
| Emergency Duration | 2 Hours              | Recommended Mounting Height     | Min. 2.3m               |
| Recharge Period    | 24 Hours             | Weight                          | 0.76 KG                 |