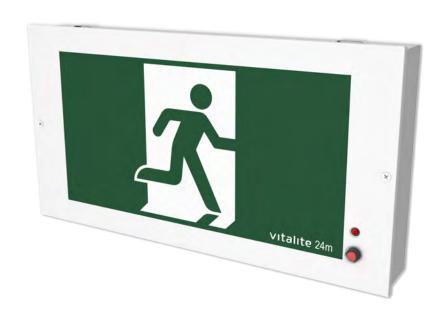

## vitalite

| Legend       | Model          |  |
|--------------|----------------|--|
| EXIT         | VES 402/WR/E   |  |
| <b>\EXIT</b> | VES 402/WR/EL  |  |
| <b>EXIT</b>  | VES 402/WR/ER  |  |
| vitatic Sin  | VES 402/WR/RM  |  |
| <b>←</b> [2] | VES 402/WR/RML |  |
| 冷争           | VES 402/WR/RMR |  |