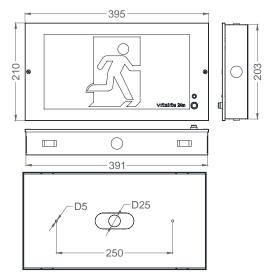

## **Mounting Method:**

Recessed Wall Mounted

| Mains Supply       | 220 – 240V 50/60Hz   | Rating                          | 0.01A / 3.15W / 0.95 PF |
|--------------------|----------------------|---------------------------------|-------------------------|
| Mode of Operation  | Maintained           | Classification                  | Class 1                 |
| Lamp               | LED 2835 (3 PCS)     | Degree of Protection            | IP 65                   |
| Battery            | Ni-Cd AA 3.6V 900mAh | Max. Operating Temperature (ta) | 40°C                    |
| Emergency Duration | 2 Hours              | Recommended Mounting Height     | 300mm                   |
| Recharge Period    | 24 Hours             | Weight                          | 1.57 KG                 |