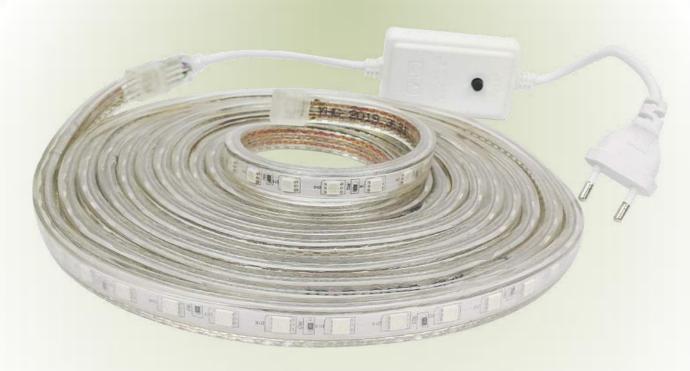

## **LED Neon Flexible Strip Light**

**RGB** 

AC220V/ 50-60Hz

50,000 Hours

IP65

| Model    | Power<br>(W)    | Luminous       | Color<br>Rendering<br>Index (CRI) | Power<br>Factor | Beam<br>Angle | Dimension<br>(mm) | Weight<br>(kg) | Ingress<br>Profection<br>(IP) | Color<br>Temperature |
|----------|-----------------|----------------|-----------------------------------|-----------------|---------------|-------------------|----------------|-------------------------------|----------------------|
| 40013876 | 8W-10W<br>Meter | 800-<br>1000LM | >90                               | >0.6            | 360°          | 5000              | 1.2            | IP65                          | RGB                  |