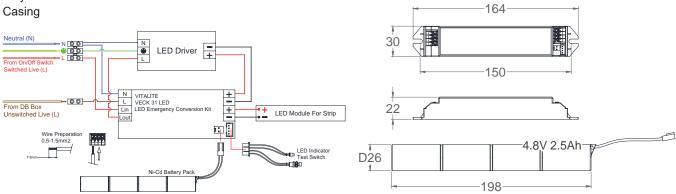

#### Specifications:

Polycarbonate Casing

#### **Test According to:**

IEC 61347-2-7 IEC 61347-2-13

| Mains Supply       | 220 - 240V~ 50/60Hz         | Power Consumption        | < 2.5W      |
|--------------------|-----------------------------|--------------------------|-------------|
| Mode of Operation  | Maintained / Non-Maintained | Input Current            | 0.02A       |
| Lamp Type          | 3 - 100V LED Load           | Degree of Protection     | IP 20       |
| Battery            | Ni-Cd SC 3.6V / 1.7Ah       | Max. Temperature ta / tc | 45°C / 65°C |
| Emergency Duration | 3 Hours                     | Classification           | Class II    |
| Recharge Period    | 24 Hours                    | Weight                   | 0.232 KG    |