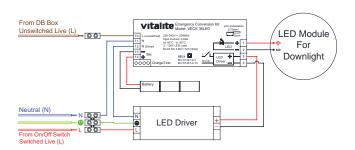

# vitalite

## **VECK 36 LED**



# SELV 🗆



- Standby Power for LED Lighting
- 3 Hours Duration in Event of Power Failure

#### **Compatible With VITALITE VLD Driver:**

- VLD 10/250/40
- VLD 15/350/43
- VLD 25/500/50
- VLD 35/700/50

#### Specifications:

Polycarbonate Casing

#### **Test According to:**

IEC 61347-2-7 IEC 61347-2-13





| Mains Supply       | 220 - 240V~ 50/60Hz         | Power Consumption        | < 2.5W      |
|--------------------|-----------------------------|--------------------------|-------------|
| Mode of Operation  | Maintained / Non-Maintained | Input Current            | 0.02A       |
| Lamp Type          | 3 - 100V LED Load           | Degree of Protection     | IP 20       |
| Battery            | Ni-Cd SC 3.6V / 1.7Ah       | Max. Temperature ta / tc | 45°C / 65°C |
| Emergency Duration | 3 Hours                     | Classification           | Class II    |
| Recharge Period    | 24 Hours                    | Weight                   | 0.232 KG    |





#### **Usage Application:**

- Standby Power for LED Lighting
- 2 Hours Duration in Event of Power Failure

#### Specifications:

Pol