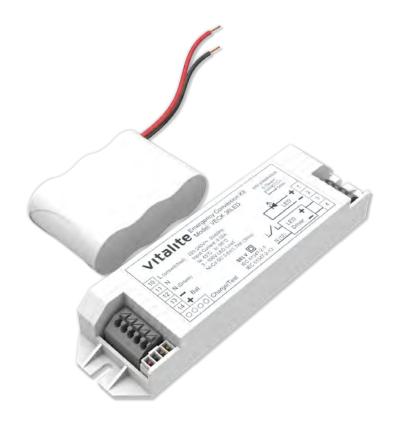

## **VECK 36 LED**

#### Specifications:

Polycarbonate Casing

#### **Test According to:**

IEC 61347-2-7 IEC 61347-2-13

| Mains Supply       | 220 - 240V~ 50/60Hz         | Power Consumption        | < 2.5W      |
|--------------------|-----------------------------|--------------------------|-------------|
| Mode of Operation  | Maintained / Non-Maintained | Input Current            | 0.02A       |
| Lamp Type          | 3 - 100V LED Load           | Degree of Protection     | IP 20       |
| Battery            | Ni-Cd SC 3.6V / 1.7Ah       | Max. Temperature ta / tc | 45°C / 65°C |
| Emergency Duration | 3 Hours                     | Classification           | Class II    |
| Recharge Period    | 24 Hours                    | Weight                   | 0.232 KG    |