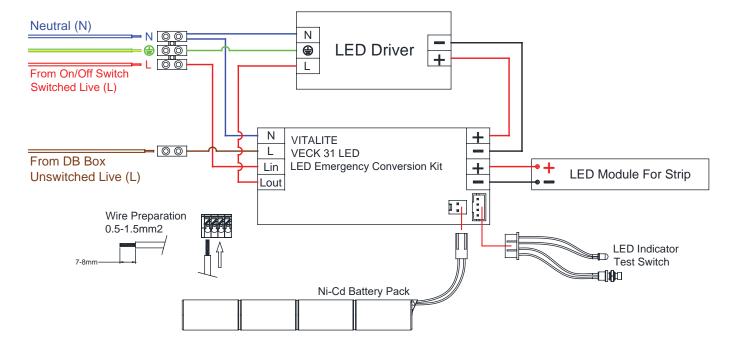

3 (Respective Clauses)
- IEC 61347-1
- IEC 61347-2-7
- IEC 62384



| Input Voltage (AC) | 220 - 240V~ 50/60Hz         | Output (Voltage Range) | DC 16.5 - 44V |
|--------------------|-----------------------------|------------------------|---------------|
| Mode of Operation  | Maintained / Non-Maintained | Output Constant Power  | 3W            |
| Lamp Type          | LED Module                  | Emergency Duration     | 2 Hours       |
| Battery Pack       | Ni-Cd C 4.8V / 2500 mAh HT  | Recharge Period        | 24 Hours      |
| Test Facility      | Push Button Switch          | ta                     | 50°C          |
| Charge Monitor     | LED (Green)                 | tc                     | 70°C          |



## **VECK 36 LED Wiring Diagram**



# **VECK 31 LED Wiring Diagram**