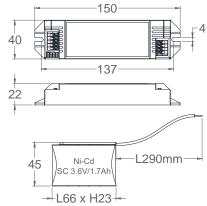

#### Specifications:

Polycarbonate Casing

#### **Test According to:**

IEC 61347-2-7 IEC 61347-2-13

| Mains Supply       | 220 - 240V~ 50/60Hz         | Power Consumption        | < 2.5W      |
|--------------------|-----------------------------|--------------------------|-------------|
| Mode of Operation  | Maintained / Non-Maintained | Input Current            | 0.02A       |
| Lamp Type          | 3 - 100V LED Load           | Degree of Protection     | IP 20       |
| Battery            | Ni-Cd SC 3.6V / 1.7Ah       | Max. Temperature ta / tc | 45°C / 65°C |
| Emergency Duration | 3 Hours                     | Classification           | Class II    |
| Recharge Period    | 24 Hours                    | Weight                   | 0.232 KG    |