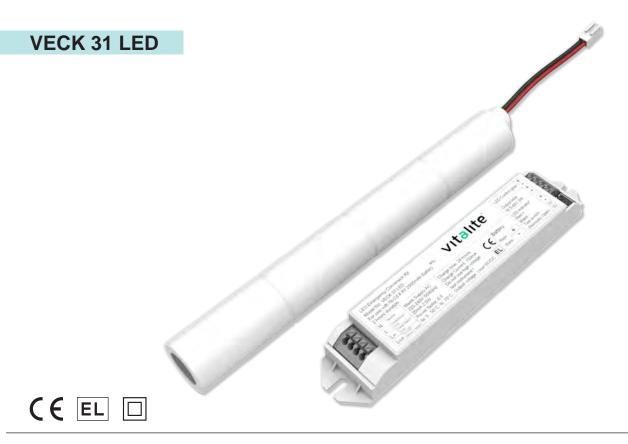

#### Specifications:

Polycarbonate Casing

- SS 563 (Respective Clauses)
- IEC 61347-1
- IEC 61347-2-7
- IEC 62384

| Input Voltage (AC) | 220 - 240V~ 50/60Hz         | Output (Voltage Range) | DC 16.5 - 44V |
|--------------------|-----------------------------|------------------------|---------------|
| Mode of Operation  | Maintained / Non-Maintained | Output Constant Power  | 3W            |
| Lamp Type          | LED Module                  | Emergency Duration     | 2 Hours       |
| Battery Pack       | Ni-Cd C 4.8V / 2500 mAh HT  | Recharge Period        | 24 Hours      |
| Test Facility      | Push Button Switch          | ta                     | 50°C          |
| Charge Monitor     | LED (Green)                 | tc                     | 70°C          |