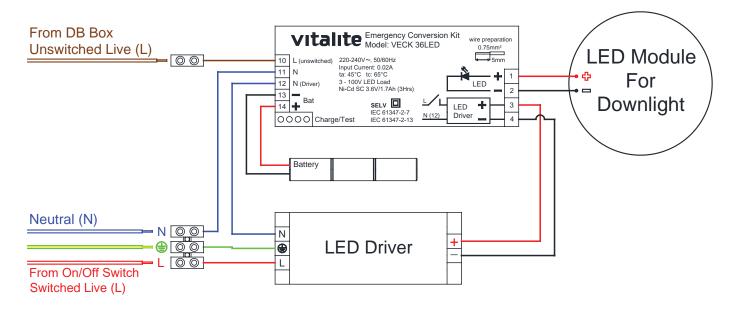

ns:

Polycarbonate Casing



- SS 563 (Respective Clauses)
- IEC 61347-1
- IEC 61347-2-7
- IEC 62384



| Input Voltage (AC) | 220 - 240V~ 50/60Hz         | Output (Voltage Range) | DC 16.5 - 44V |
|--------------------|-----------------------------|------------------------|---------------|
| Mode of Operation  | Maintained / Non-Maintained | Output Constant Power  | 3W            |
| Lamp Type          | LED Module                  | Emergency Duration     | 2 Hours       |
| Battery Pack       | Ni-Cd C 4.8V / 2500 mAh HT  | Recharge Period        | 24 Hours      |
| Test Facility      | Push Button Switch          | ta                     | 50°C          |
| Charge Monitor     | LED (Green)                 | tc                     | 70°C          |



## **VECK 36 LED Wiring Diagram**



# **VECK 31 LED Wiring Diagram**