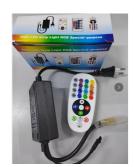

### **STRIP DRIVER CONTROL**

| Spec.                               | Qty/Ctn | Color | SIZE |  |
|-------------------------------------|---------|-------|------|--|
| STRIP DRIVER CONTROL-10<br>MM-4PINS |         |       | 10MM |  |
| STRIP DRIVER CONTROL-12<br>MM-4PINS |         |       | 12MM |  |
| STRIP DRIVER CONTROL-12<br>MM-3PINS |         |       | 12MM |  |
|                                     |         |       |      |  |

### **STRIP DRIVER CONTROL**

| Spec.                               | Qty/Ctn | Color | SIZE |
|-------------------------------------|---------|-------|------|
| STRIP DRIVER CONTROL-10<br>MM-4PINS |         |       | 10MM |
| STRIP DRIVER CONTROL-12<br>MM-4PINS |         |       | 12MM |
|                                     |         |       |      |