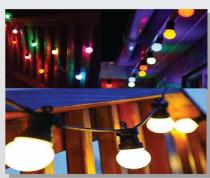

PING PONG BULB G45 3W/B22/E27

## **FEATURES**

- Easy To Install (15,000Hrs).
- Low Maintenance Cost.
- Environment Protection.
- Directly Replace the Original Ordinary Fluorescent Lamps.
- High Transmittance PC Cover.

| MODEL         | POWER<br>(W) | ССТ<br>(КТ)                         | LUMEN<br>(LM) | SIZE<br>Ø x H (mm) | PACKING |
|---------------|--------------|-------------------------------------|---------------|--------------------|---------|
| BS/G45/E27/BC | 3W           | 3000/BLUE/6500/<br>YELLOW/RED/GREEN | 270           | 45 x 77            | 240/CTN |