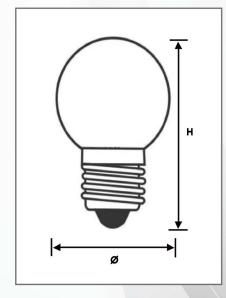

## **FEATURES**

- Easy To Install (15,000Hrs).
- Low Maintenance Cost.
- Environment Protection.
- Directly Replace the Original Ordinary Fluorescent Lamps.
- High Transmittance PC Cover.

| MODEL         | POWER<br>(W) | ССТ<br>(КТ)                         | LUMEN<br>(LM) | SIZE<br>Ø x H (mm) | PACKING |
|---------------|--------------|-------------------------------------|---------------|--------------------|---------|
| BS/G45/E27/BC | 3W           | 3000/BLUE/6500/<br>YELLOW/RED/GREEN | 270           | 45 x 77            | 240/CTN |

E27

**B22** 