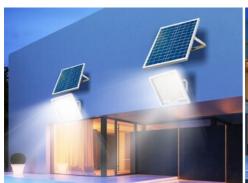

## **SF4 SERIES**

Solar Flood Light

Automatically Turns On At Night

### **RADAR MOTION SENSOR**

Charge During Daytime

### LIGHTS OFF FULL BRIGHTNESS LIGHTS OFF