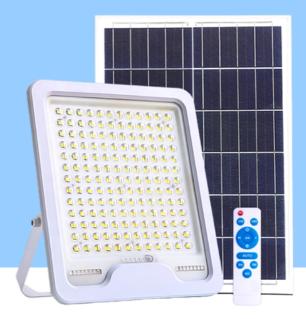

# **SF4 SERIES**

Solar Flood Light

## **SPECIFICATION**

| Application             | Garden, Courtyard, Factory       | Luminous Flux/W   | 150lm/w                                 |  |  |
|-------------------------|----------------------------------|-------------------|-----------------------------------------|--|--|
| Item Type               | Solar Flood Light                | Beam Angle        | 120°                                    |  |  |
| Brand                   | Lamphill Perfect One             | Charging Time     | 8 Hours                                 |  |  |
| Series                  | SF4 Series                       | Working Temp.     | -20°C-50°C                              |  |  |
| Wattage                 | 100W / 200W / 300W / 400W / 500W | Working Time      | 8 - 12 Hours                            |  |  |
| Light Source            | SMD                              | IP Rating         | IP65                                    |  |  |
| <b>Product Size</b>     | Refer Model Spec                 | Solar Panel Power | Refer Model Spec                        |  |  |
| Color Temp.             | 3000K / 6500K                    | Body Material     | erial Aluminum Die-Casting              |  |  |
| CRI                     | Ra>80                            | Control Method    | od Motion Sensor, Remote Control, Solar |  |  |
| <b>Battery Capacity</b> | Refer Model Spec                 | Package           | 5 Unit / Carton                         |  |  |

## **MODEL**

| Part No.  | Wattage | Color Temp. | <b>Product Size</b> | <b>Battery Capacity</b> | Solar Panel        | Panel Size   |
|-----------|---------|-------------|---------------------|-------------------------|--------------------|--------------|
| SF4-10030 | 100W    | 3000K       | 185*163*50mm        | 3.2V/5AH                | 6W/6V Polysilicon  | 180*270*17mm |
| SF4-10065 | 100W    | 6500K       | 185*163*50mm        | 3.2V/5AH                | 6W/6V Polysilicon  | 180*270*17mm |
| SF4-20030 | 200W    | 3000K       | 237*204*55mm        | 3.2V/10AH               | 12W/6V Polysilicon | 350*290*17mm |
| SF4-20065 | 200W    | 6500K       | 237*204*55mm        | 3.2V/10AH               | 12W/6V Polysilicon | 350*290*17mm |
| SF4-30030 | 300W    | 3000K       | 249*289*55mm        | 3.2V/20AH               | 25W/6V Polysilicon | 350*530*17mm |
| SF4-30065 | 300W    | 6500K       | 249*289*55mm        | 3.2V/20AH               | 25W/6V Polysilicon | 350*530*17mm |
| SF4-40065 | 400W    | 6500K       | 294*330*55mm        | 3.2V/30AH               | 30W/6V Polysilicon | 350*600*17mm |
| SF4-50065 | 500W    | 6500K       | 376*407*55mm        | 3.2V/40AH               | 40W/6V Polysilicon | 670*445*17mm |