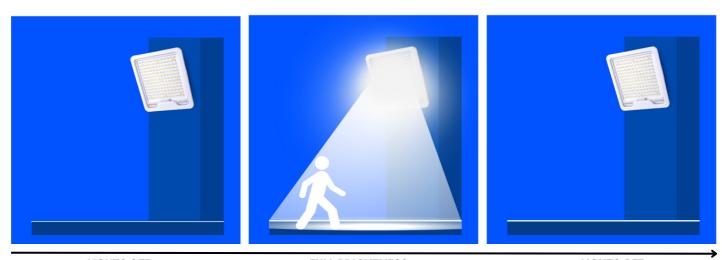

### **RADAR MOTION SENSOR**

Charge During Daytime

### LIGHTS OFF FULL BRIGHTNESS LIGHTS OFF