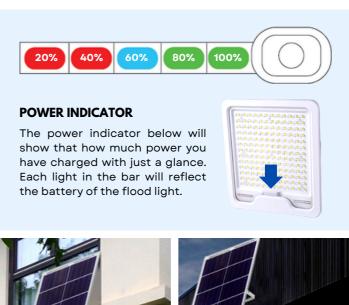

200W    | 3000K       | 237*204*55mm        | 3.2V/10AH               | 12W/6V Polysilicon | 350*290*17mm |
| SF4-20065 | 200W    | 6500K       | 237*204*55mm        | 3.2V/10AH               | 12W/6V Polysilicon | 350*290*17mm |
| SF4-30030 | 300W    | 3000K       | 249*289*55mm        | 3.2V/20AH               | 25W/6V Polysilicon | 350*530*17mm |
| SF4-30065 | 300W    | 6500K       | 249*289*55mm        | 3.2V/20AH               | 25W/6V Polysilicon | 350*530*17mm |
| SF4-40065 | 400W    | 6500K       | 294*330*55mm        | 3.2V/30AH               | 30W/6V Polysilicon | 350*600*17mm |
| SF4-50065 | 500W    | 6500K       | 376*407*55mm        | 3.2V/40AH               | 40W/6V Polysilicon | 670*445*17mm |









## **SF4 SERIES**

Solar Flood Light

Automatically Turns On At Night





### **RADAR MOTION SENSOR**



Charge During Daytime

### LIGHTS OFF FULL BRIGHTNESS LIGHTS OFF

#### **Automatic Mode:**

Press the "Auto" button on the remote to activate the radar motion sensor. When object such as vehicle or human walks into the detection area, the lights will turn on automatically. To stay light up all the time, press the "On" button on the remote.