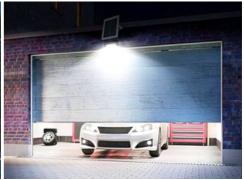

## **SF4 SERIES**

Solar Flood Light

Automatically Turns On At Night

### **RADAR MOTION SENSOR**

Charge During Daytime

### LIGHTS OFF FULL BRIGHTNESS LIGHTS OFF