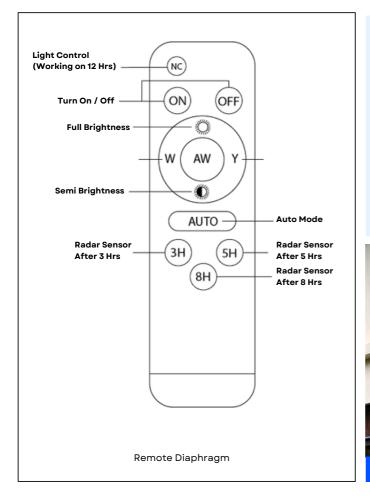

#### **Automatic Mode:**

Press the "Auto" button on the remote to activate the radar motion sensor. When object such as vehicle or human walks into the detection area, the lights will turn on automatically. To stay light up all the time, press the "On" button on the remote.