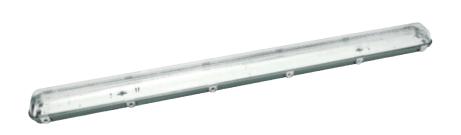

# NIKKON WEATHERPROOF FITTING

## **FITTING SPECIFICATIONS**

• Fitting Material PC

• Luminaire Housing Color Gray

• Optical Cover Opal PC Cover

Ingress Protection IP65Impact Protection IK08

Connection Double EndedLamp LED T8 Tube Only

#### **APPLICATION**

• Carparks, Passage Ways, Foot Paths, Access Ways, Facade, Corridors, Sport & Garden Lightings