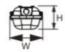

### **MEASUREMENT & ORDER CODE**

| DIMENSION<br>(L x W x H) mm | ORDER<br>CODE |
|-----------------------------|---------------|
| 649 × 61 × 74               | N160          |
| 649 × 98 × 76               | N260          |
| 1259 × 61 × 74              | N1120         |
| 1259 × 98 × 76              | N2120         |

## **DIMENSION**