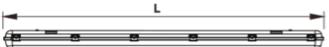

### **MEASUREMENT & ORDER CODE**

| DIMENSION<br>(L x W x H) mm | ORDER<br>CODE |
|-----------------------------|---------------|
| 649 × 61 × 74               | N160          |
| 649 × 98 × 76               | N260          |
| 1259 × 61 × 74              | N1120         |
| 1259 × 98 × 76              | N2120         |

## **DIMENSION**