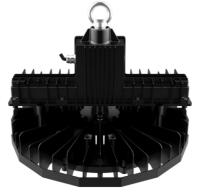

## LED High Bay ~ HT31

## **Features**

- ➤ High performance, highly efficient, robust and low maintenance LED highbay luminaire.
- $\triangleright$  High Performance for warehouse heat resistance un to 70  $^{\circ}$  C.
- ➤ High Luminous Efficacy > 165LM/W