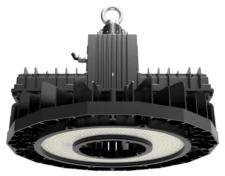

## LED High Bay ~ HT31

## **Features**

- ➤ High performance, highly efficient, robust and low maintenance LED highbay luminaire.
- $\triangleright$  High Performance for warehouse heat resistance un to 70  $^{\circ}$  C.
- ➤ High Luminous Efficacy > 165LM/W