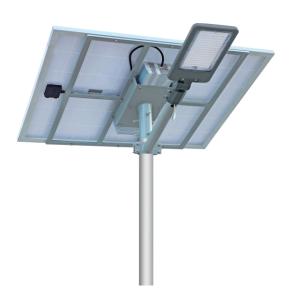

## The features of this solar street light is an 2 IN 1 design

## Features:

Fully programmable via solar controller and photo control

➤ Built-in battery and solar controller

>Advanced new LiFePO4 battery lasts at least 2000 charge cycles and will last three nights with one day charge

➤ Perfect for street, parks, parking lots, school campuses, etc.

➤ High Luminous Efficacy , LED =160LM/W

| Model            | Solar Panel | Battery      | Power | ССТ     | IP | Lifespan       | Control |
|------------------|-------------|--------------|-------|---------|----|----------------|---------|
| EGE-SFL-0335-060 | 18V / 64W   | 12.8V / 36AH | 60W   | - 6000к | 65 | 50000<br>Hours | Timer   |
| EGE-SFL-0335-120 | 18V / 90W   | 12.8V / 48AH | 120W  |         |    |                |         |
| EGE-SFL-0335-180 | 18V / 120W  | 12.8V / 54AH | 180W  |         |    |                |         |
| EGE-SFL-0335-240 | 18V / 150W  | 12.8V / 60AH | 240W  |         |    |                |         |