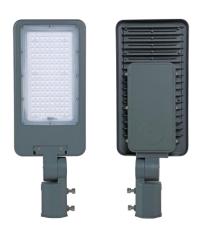

## The features of this solar street light is an 2 IN 1 design

➤ Perfect for street, parks, parking lots, school campuses, etc.

➤ High Luminous Efficacy , LED =160LM/W

| Model            | Solar Panel | Battery      | Power | ССТ     | IP | Lifespan       | Control |
|------------------|-------------|--------------|-------|---------|----|----------------|---------|
| EGE-SFL-0335-060 | 18V / 64W   | 12.8V / 36AH | 60W   | - 6000к | 65 | 50000<br>Hours | Timer   |
| EGE-SFL-0335-120 | 18V / 90W   | 12.8V / 48AH | 120W  |         |    |                |         |
| EGE-SFL-0335-180 | 18V / 120W  | 12.8V / 54AH | 180W  |         |    |                |         |
| EGE-SFL-0335-240 | 18V / 150W  | 12.8V / 60AH | 240W  |         |    |                |         |