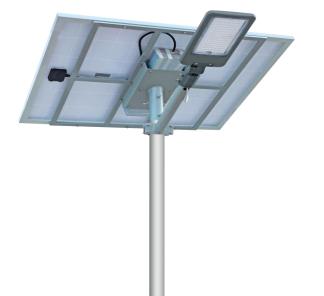

## The features of this solar street light is an 2 IN 1 design

## Features:

Fully programmable via solar controller and photo control

➤ Built-in battery and solar controller

>Advanced new LiFePO4 battery lasts at least 2000 charge cycles and will last three nights with one day charge

➤ Perfect for street, parks, parking lots, school campuses, etc.

➤ High Luminous Efficacy , LED =160LM/W

| Model            | Solar Panel | Battery      | Power | ССТ     | IP | Lifespan       | Control |
|------------------|-------------|--------------|-------|---------|----|----------------|---------|
| EGE-SFL-0335-060 | 18V / 64W   | 12.8V / 36AH | 60W   | - 6000к | 65 | 50000<br>Hours | Timer   |
| EGE-SFL-0335-120 | 18V / 90W   | 12.8V / 48AH | 120W  |         |    |                |         |
| EGE-SFL-0335-180 | 18V / 120W  | 12.8V / 54AH | 180W  |         |    |                |         |
| EGE-SFL-0335-240 | 18V / 150W  | 12.8V / 60AH | 240W  |         |    |                |         |